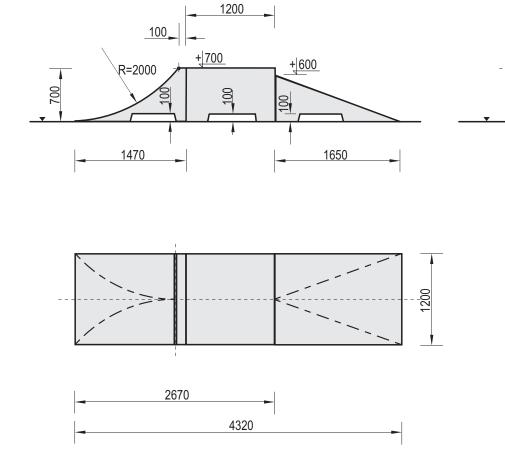

## **Technical Data Sheet**

1200

1180

+ 700

| Product name: Skatepar Set no. 8                    | Date create: 2010-07-14 |                                         | Destination:<br>Sport | <u>Scale:</u> 1:50 |
|-----------------------------------------------------|-------------------------|-----------------------------------------|-----------------------|--------------------|
| Materials:                                          |                         | Notes: Coping Ramp 700+Box 700+Bank 600 |                       |                    |
| Concrete of class C 35/45, hot dip galvanized steel | 2080                    |                                         |                       | 600                |

## **Technical description:**

- The set includes: Box 700, Coping-Ramp 700 and Bank 600
- Construction made of concrete class C 35/45 and hot dip galvanized steel
- Concrete elements are protected by impregnation and painted with acrylic paint PILBET