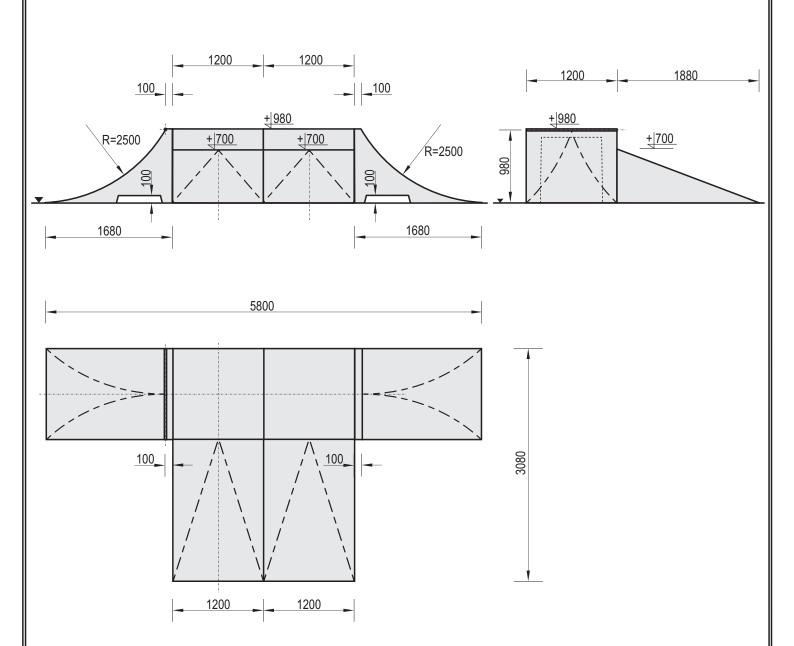

## **Technical Data Sheet** Destination: Code: Product name: Date create: Zestaw Nr. 20 980 Sport 102098 2011-01-24 1:50 Materials: Weight: Notes: 2xBox 980+Coping Ramp 980+ Concrete of class C 35/45, hot dip galvanized steel 5780 Jump Ramp 980+2xBank 700

## **Technical description:**

- The set includes: 2x Box 980 + Coping Ramp 980 + Jump Ramp 980 + 2x Bank 700
- Construction made of concrete class C 35/45 and hot dip galvanized steel
- Concrete elements are protected by impregnation and painted with acrylic paint PILBET