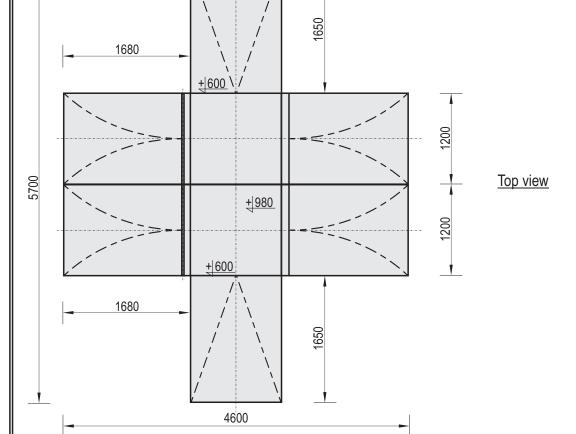

## **Technical Data Sheet**

Product name: Fun-Box 53\_980 <u>Date create:</u> 2010-09-05

<u>Code:</u> 105398 Destination:
Sport

Scale: 1:50

Materials:

Concrete of class C 35/45, hot dip galvanized steel

Weight: Notes:

Notes: 2x Box 980 + 2x Coping Ramp 980 + 2x Bank 600 + 2x Ramp 980

**Technical description:** 

- The set contains of 2x Box 980 + 2x Coping Ramp 980 + 2x Ramp+ 2x Bank 600
- Construction made of concrete class C 35/45 and hot dip galvanized steel
- Concrete elements are protected by impregnation and painted with acrylic paint PILBET