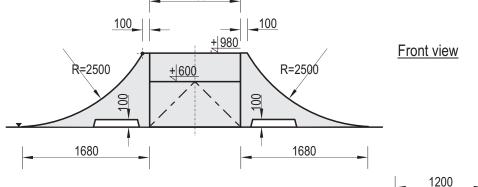

## **Technical Data Sheet**

Product name: Fun-Box 53\_980 <u>Date create:</u> 2010-09-05

<u>Code:</u> 105398 Destination:
Sport

Scale: 1:50

Materials:

Concrete of class C 35/45, hot dip galvanized steel

Weight: Notes:

Notes: 2x Box 980 + 2x Coping Ramp 980 + 2x Bank 600 + 2x Ramp 980

**Technical description:** 

- The set contains of 2x Box 980 + 2x Coping Ramp 980 + 2x Ramp+ 2x Bank 600
- Construction made of concrete class C 35/45 and hot dip galvanized steel
- Concrete elements are protected by impregnation and painted with acrylic paint PILBET