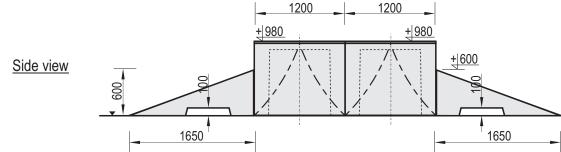

## **Technical Data Sheet**

Product name: Fun-Box 53\_980 <u>Date create:</u> 2010-09-05

<u>Code:</u> 105398 Destination:
Sport

Scale: 1:50

Materials:

Concrete of class C 35/45, hot dip galvanized steel

Weight: Notes:

Notes: 2x Box 980 + 2x Coping Ramp 980 + 2x Bank 600 + 2x Ramp 980

**Technical description:** 

- The set contains of 2x Box 980 + 2x Coping Ramp 980 + 2x Ramp+ 2x Bank 600
- Construction made of concrete class C 35/45 and hot dip galvanized steel
- Concrete elements are protected by impregnation and painted with acrylic paint PILBET