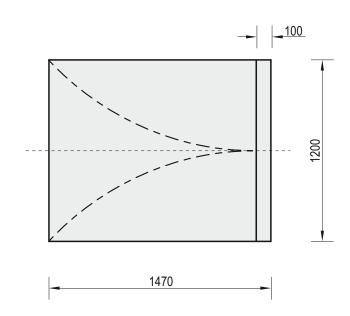

## **Technical Data Sheet**

| Concrete od class C 25/30, hot dip galvanized steel |  |
|-----------------------------------------------------|--|
| Construction materials:                             |  |
| Ramp 700                                            |  |
| <u>Product name:</u>                                |  |

## **Technical description:**

- Construction made of concrete class C 25/30 and hot dip galvanized steel
- The Ramp is available in four versions: 700mm h (111270), 980mm h (111298), 1250mm h (111212) oraz 1500mm h (111215)
- All steel elements are proteted against corrosion
- Concrete elements are protected against water conditions effect by impregnation and painted with acrylic paint PILBET