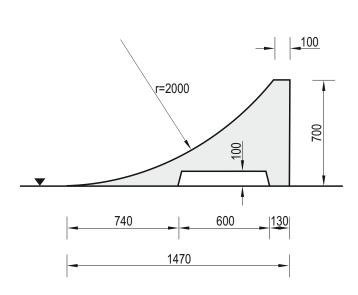

## **Technical Data Sheet**

| Concrete od class C 25/30, hot dip galvanized steel |  |
|-----------------------------------------------------|--|
| Construction materials:                             |  |
| Ramp 700                                            |  |
| <u>Product name:</u>                                |  |

## **Technical description:**

- Construction made of concrete class C 25/30 and hot dip galvanized steel
- The Ramp is available in four versions: 700mm h (111270), 980mm h (111298), 1250mm h (111212) oraz 1500mm h (111215)
- All steel elements are proteted against corrosion
- Concrete elements are protected against water conditions effect by impregnation and painted with acrylic paint PILBET