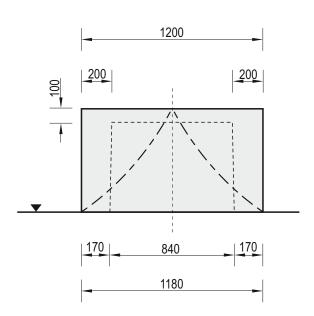

## **Technical Data Sheet**

| Concrete od class C 25/30, hot dip galvanized steel |  |
|-----------------------------------------------------|--|
| Construction materials:                             |  |
| Ramp 700                                            |  |
| <u>Product name:</u>                                |  |

## **Technical description:**

- Construction made of concrete class C 25/30 and hot dip galvanized steel
- The Ramp is available in four versions: 700mm h (111270), 980mm h (111298), 1250mm h (111212) oraz 1500mm h (111215)
- All steel elements are proteted against corrosion
- Concrete elements are protected against water conditions effect by impregnation and painted with acrylic paint PILBET