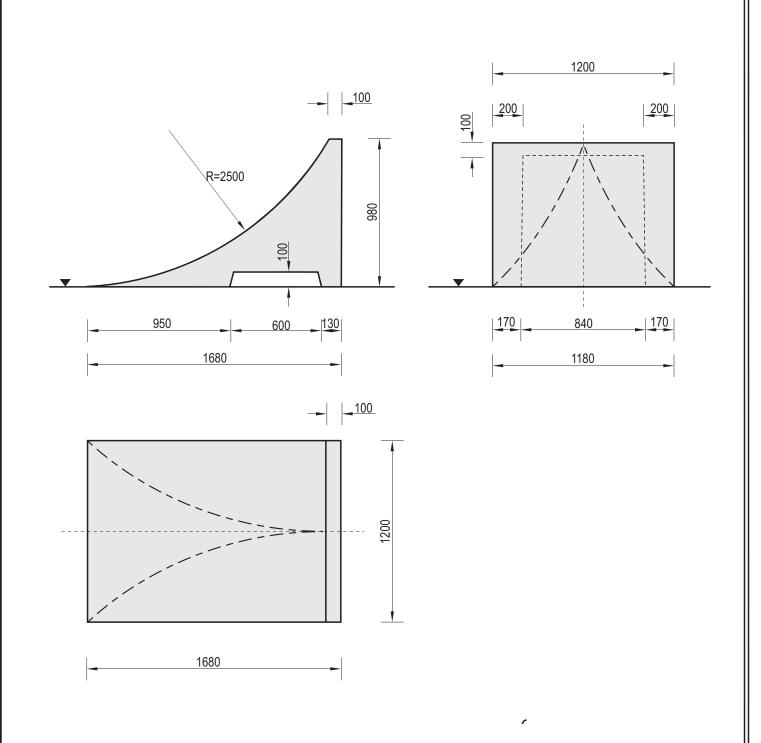

## Technical Data Sheet Date create: Code: Destination: Scale: 2021-10-05 111298 1:25 Veight: Notes:

| Product name: Ramp 980                              | Date create: 2021-10-05 | (  |
|-----------------------------------------------------|-------------------------|----|
| Construction materials:                             | Weight:                 | Ι. |
| Concrete od class C 25/30, hot dip galvanized steel | 870                     |    |

## **Technical description:**

- Construction made of concrete class C 25/30 and hot dip galvanized steel
- The Ramp is available in four versions: 700mm h (111270), 980mm h (111298), 1250mm h (111212) oraz 1500mm h (111215)
- All steel elements are proteted against corrosion
- Concrete elements are protected against water conditions effect by impregnation and painted with acrylic paint PILBET