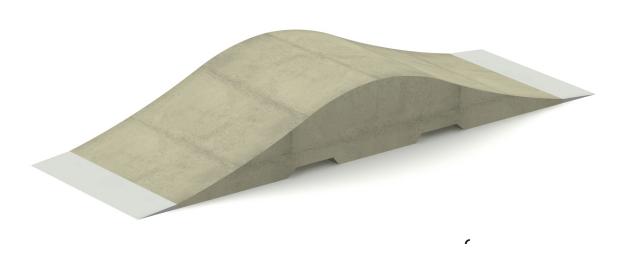

## Date create: Code: Destination: Scale:

1:30

| Product name:<br>Bump                               |
|-----------------------------------------------------|
| Construction materials:                             |
| Concrete od class C 25/30, hot dip galvanized steel |

 2021-10-05
 121270
 Skate Park

 Weight:
 2200 kg

## **Technical description:**

- Construction made of concrete class C 25/30 and hot dip galvanized steel
- All steel elements are protected against corrosion
- The Bump is mounted as a free-standing device
- Concrete elements are protected against water conditions effect by impregnation and painted with acrylic paint PILBET