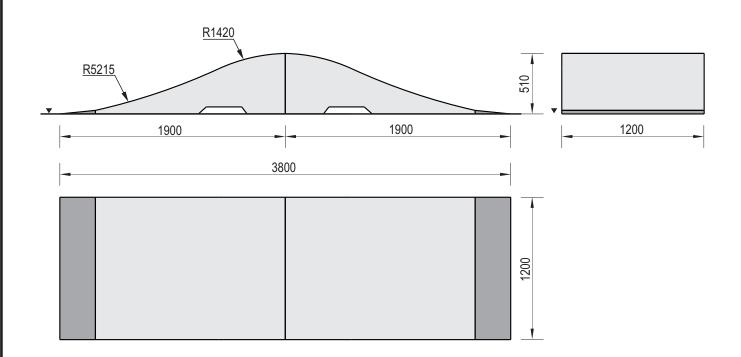

## Date create: Code: Destination: Scale:

1:30

| Product name:<br>Bump                               |
|-----------------------------------------------------|
| Construction materials:                             |
| Concrete od class C 25/30, hot dip galvanized steel |

 2021-10-05
 121270
 Skate Park

 Weight:
 2200 kg

## **Technical description:**

- Construction made of concrete class C 25/30 and hot dip galvanized steel
- All steel elements are protected against corrosion
- The Bump is mounted as a free-standing device
- Concrete elements are protected against water conditions effect by impregnation and painted with acrylic paint PILBET