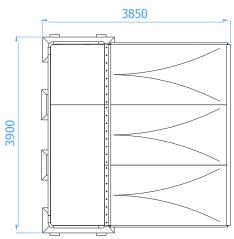

#### **Product dimensions**

### **QUARTER PIPE 3,6m**

Catalogue number: 141808

It shall apply: 24-06-2024

Max. free fall height: 1,82 m

Product dimensions (length x width x height)

3,9 x 3,85 x 3,04 m