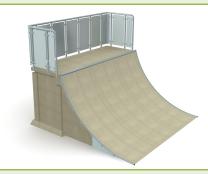

# TECHNICAL DATA SHEET

### **QUARTER PIPE 3,6m**

Catalogue number: 141808

It shall apply: 24-06-2024

Max. free fall height: 1,82 m

Product dimensions (length x width x height)

3,9 x 3,85 x 3,04 m



#### **Product dimensions**







### **Technical description**

- Construction made of concrete of class C35/45,
- Barrier made of steel pipe Ø48,3x2,9mm and sheet metal 3mm,
- Edge pipe made of pipe Ø35x2mm,
- All steel elements made of hot-dip galvanized steel,
- The Ramp requires foundations of concrete of at least of class C16/20,
- The concrete elements are protected against weather conditions effects by impregnation and painted with PILBET acrylic paint.





## TECHNICAL DATA SHEET

### **Product visualization**