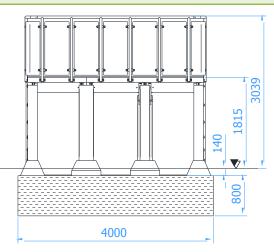

#### **Product dimensions**

### **QUARTER PIPE 3,6m**

Catalogue number: 141808

It shall apply: 24-06-2024

Max. free fall height: 1,82 m

Product dimensions (length x width x height)

3,9 x 3,85 x 3,04 m