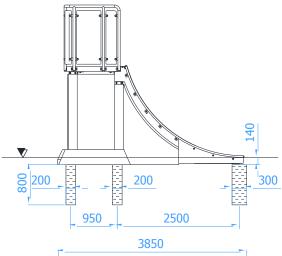

#### **Product dimensions**

### **QUARTER PIPE 3,6m**

Catalogue number: 141808

It shall apply: 24-06-2024

Max. free fall height: 1,82 m

Product dimensions (length x width x height)

3,9 x 3,85 x 3,04 m