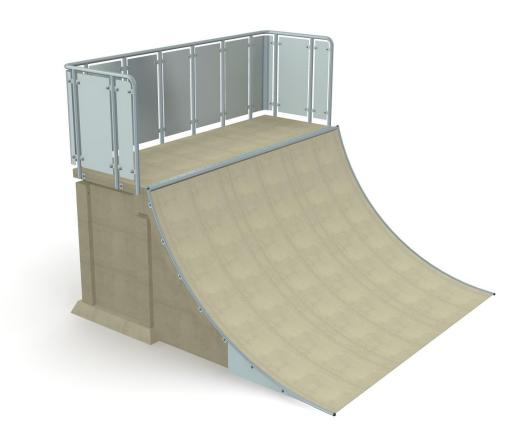

### **QUARTER PIPE 3,6m**

Catalogue number: 141808

It shall apply: 24-06-2024

Max. free fall height: 1,82 m

Product dimensions (length x width x height)

3,9 x 3,85 x 3,04 m

### **Technical description**

- Construction made of concrete of class C35/45,
- Barrier made of steel pipe Ø48,3x2,9mm and sheet metal 3mm,
- Edge pipe made of pipe Ø35x2mm,
- All steel elements made of hot-dip galvanized steel,
- The Ramp requires foundations of concrete of at least of class C16/20,
- The concrete elements are protected against weather conditions effects by impregnation and painted with PILBET acrylic paint.

### **Product visualization**