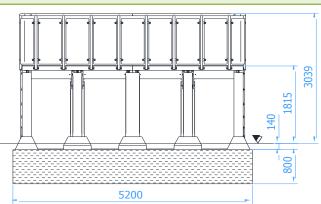

## **QUARTER PIPE 4,8m**

Catalogue number: 141848

It shall apply from: 24-06-2024

1,82 m Max. free fall height:

**Product dimensions** (length x width x height)

5,10 x 3,85 x 3,04 m

#### **Product dimensions**