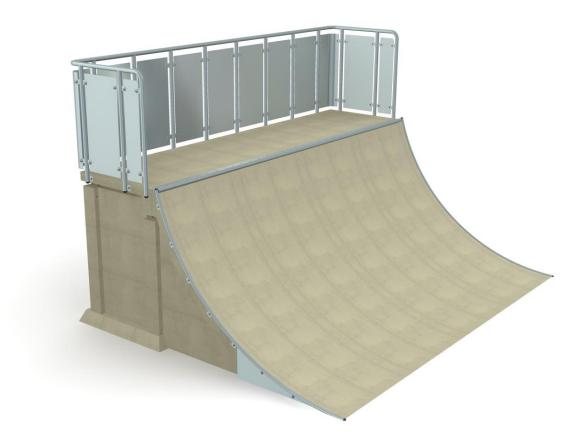

## **QUARTER PIPE 4,8m**

Catalogue number: 141848

It shall apply from: 24-06-2024

1,82 m Max. free fall height:

**Product dimensions** (length x width x height)

5,10 x 3,85 x 3,04 m

#### **Product dimensions**

## **Technical description**

- Construction made of concrete of class C35/45,
- Barrier made of steel pipe Ø48,3x2,9mm and sheet metal 3mm,
- Edge pipe made of pipe Ø35x2mm,
- All steel elements made of hot-dip galvanized steel,
- The Ramp requires foundations of concrete of at least of class C16/20,
- The concrete elements are protected against weather conditions effects by impregnation preparation and painted with PILBET acrylic paint.

### **Product visualization**