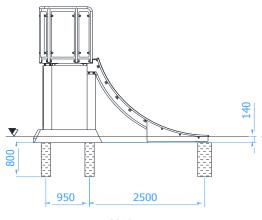

## **QUARTER PIPE 4,8m**

Catalogue number: 141848

It shall apply from: 24-06-2024

1,82 m Max. free fall height:

**Product dimensions** (length x width x height)

5,10 x 3,85 x 3,04 m

#### **Product dimensions**