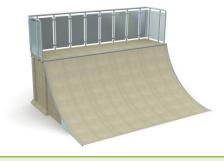

# TECHNICAL DATA SHEET

## **QUARTER PIPE 4,8m**

Catalogue number: 141848

It shall apply from: 24-06-2024

1,82 m Max. free fall height:

**Product dimensions** (length x width x height)

5,10 x 3,85 x 3,04 m



#### **Product dimensions**







## **Technical description**

- Construction made of concrete of class C35/45,
- Barrier made of steel pipe Ø48,3x2,9mm and sheet metal 3mm,
- Edge pipe made of pipe Ø35x2mm,
- All steel elements made of hot-dip galvanized steel,
- The Ramp requires foundations of concrete of at least of class C16/20,
- The concrete elements are protected against weather conditions effects by impregnation preparation and painted with PILBET acrylic paint.





# TECHNICAL DATA SHEET

### **Product visualization**