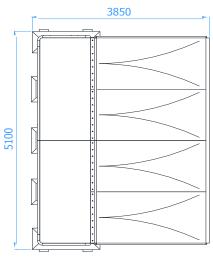

## **QUARTER PIPE 4,8m**

Catalogue number: 141848

It shall apply from: 24-06-2024

1,82 m Max. free fall height:

**Product dimensions** (length x width x height)

5,10 x 3,85 x 3,04 m

#### **Product dimensions**