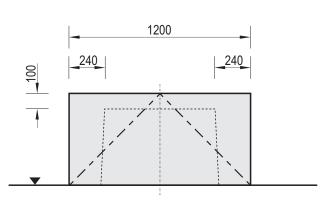

## **Technical Data Sheet**

| Product name:                      |
|------------------------------------|
| Concrete Skate Bank Ramp - h 60 cm |
| Construction materials:            |

Date create: 2021-10-05 Weight: Code: 151260 Notes:

Destination: Skate Park

Scale: 1:25

Concrete od class C 25/30, hot dip galvanized steel

765 kg

## **Technical description:**

- Construction made of concrete class C 25/30 and hot dip galvanized steel
- All steel elements are proteted against corrosion
- The device is available in 4 height versions: 350mm (151235), 600mm (151260), 700mm (151270) oraz 980mm (151298)
- Bank 600 can be mounted as a standalone element or as a component of a bigger skate park set in this case the concrete elements are connected with steel plates 5mm width and screws
- It shall be prohibited to combine two Banks 600 in one device such as Spine Ramp
- Concrete elements are protected by impregnation and painted with acrylic paint PILBET