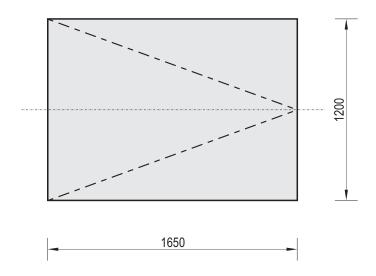

## **Technical Data Sheet**

| Product name:                      |
|------------------------------------|
| Concrete Skate Bank Ramp - h 60 cm |
| Construction materials:            |

Date create: 2021-10-05 Weight: Code: 151260 Notes:

Destination: Skate Park

Scale: 1:25

Concrete od class C 25/30, hot dip galvanized steel

765 kg

## **Technical description:**

- Construction made of concrete class C 25/30 and hot dip galvanized steel
- All steel elements are proteted against corrosion
- The device is available in 4 height versions: 350mm (151235), 600mm (151260), 700mm (151270) oraz 980mm (151298)
- Bank 600 can be mounted as a standalone element or as a component of a bigger skate park set in this case the concrete elements are connected with steel plates 5mm width and screws
- It shall be prohibited to combine two Banks 600 in one device such as Spine Ramp
- Concrete elements are protected by impregnation and painted with acrylic paint PILBET