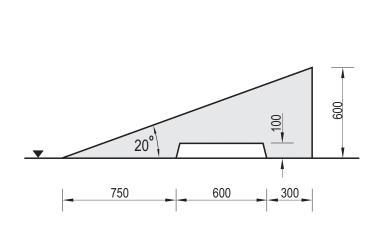

## **Technical Data Sheet**

| Product name:                      |
|------------------------------------|
| Concrete Skate Bank Ramp - h 60 cm |
| Construction materials:            |

Date create: 2021-10-05 Weight: Code: 151260 Notes:

Destination: Skate Park

Scale: 1:25

Concrete od class C 25/30, hot dip galvanized steel

765 kg

## **Technical description:**

- Construction made of concrete class C 25/30 and hot dip galvanized steel
- All steel elements are proteted against corrosion
- The device is available in 4 height versions: 350mm (151235), 600mm (151260), 700mm (151270) oraz 980mm (151298)
- Bank 600 can be mounted as a standalone element or as a component of a bigger skate park set in this case the concrete elements are connected with steel plates 5mm width and screws
- It shall be prohibited to combine two Banks 600 in one device such as Spine Ramp
- Concrete elements are protected by impregnation and painted with acrylic paint PILBET