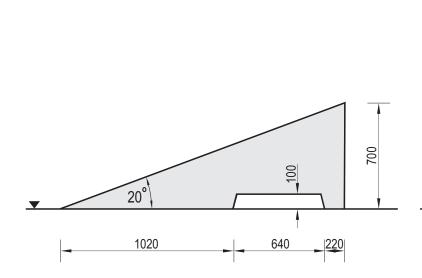

## **Technical Data Sheet**

| Product name:                                       |   |
|-----------------------------------------------------|---|
| Skate Bank Ramp - h 70 cm                           |   |
| Construction materials:                             | _ |
| Concrete od class C 25/30, hot dip galvanized steel |   |

| Date create: |  |
|--------------|--|
| 2021-10-05   |  |
| Weight:      |  |

1020 kg

Code: 151270 Notes:

Destination: Skate Park

Scale: 1:25

## **Technical description:**

- Construction made of concrete class C 25/30 and hot dip galvanized steel
- All steel elements are proteted against corrosion
- The device is available in 4 variants: 350mm (151235), 600mm (151260), 700mm (151270) oraz 980mm (151298)
- If Bank 700 is a component of a bigger skate park set, the concrete elements are connected with steel plates 5mm width and screws
- It shall be prohibited to combine two Banks 700 in one device such as Spine Ramp
- Concrete elements are protected by impregnation and painted with acrylic paint PILBET