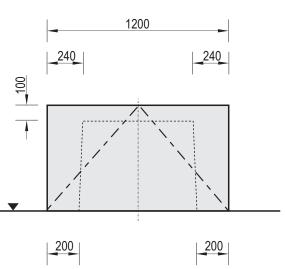

## **Technical Data Sheet**

| Product name:                                       |   |
|-----------------------------------------------------|---|
| Skate Bank Ramp - h 70 cm                           |   |
| Construction materials:                             | _ |
| Concrete od class C 25/30, hot dip galvanized steel |   |

| Date create: |  |
|--------------|--|
| 2021-10-05   |  |
| Weight:      |  |

1020 kg

Code: 151270 Notes:

Destination: Skate Park

Scale: 1:25

## **Technical description:**

- Construction made of concrete class C 25/30 and hot dip galvanized steel
- All steel elements are proteted against corrosion
- The device is available in 4 variants: 350mm (151235), 600mm (151260), 700mm (151270) oraz 980mm (151298)
- If Bank 700 is a component of a bigger skate park set, the concrete elements are connected with steel plates 5mm width and screws
- It shall be prohibited to combine two Banks 700 in one device such as Spine Ramp
- Concrete elements are protected by impregnation and painted with acrylic paint PILBET