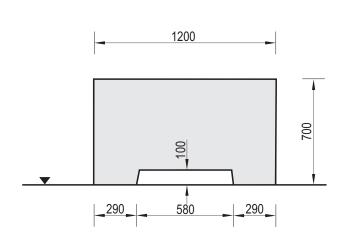

## **Technical Data Sheet**

| Product name:                                       |
|-----------------------------------------------------|
| Skatepark Box - h 70 cm                             |
| Construction materials:                             |
| Concrete of class C 25/30, hot dip galvanized steel |

Code: 160070 Date create: 2021-10-05 Weight: 800 kilos

**Skate Park** 

Destination: Scale: 1:25

Notes:

## **Technical description:**

- Construction made of steel case filled with concrete class C 25/30 and steel pipes
- All steel elements are hot dip galvanized
- The Box is available in 4 variants: 700mm (160070), 980mm (160098), 1250mm (160012) and 1500mm (160015)
- The Box is not a standalone element, it is a part of bigger skate park sets.
- Concrete elements are protected against water conditions effect by impregnation and painted with acrylic paint PILBET