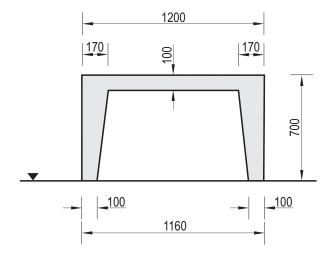

## **Technical Data Sheet**

| Product name:                                       |
|-----------------------------------------------------|
| Skatepark Box - h 70 cm                             |
| Construction materials:                             |
| Concrete of class C 25/30, hot dip galvanized steel |

Code: 160070 Date create: 2021-10-05 Weight: 800 kilos

**Skate Park** 

Destination: Scale: 1:25

Notes:

## **Technical description:**

- Construction made of steel case filled with concrete class C 25/30 and steel pipes
- All steel elements are hot dip galvanized
- The Box is available in 4 variants: 700mm (160070), 980mm (160098), 1250mm (160012) and 1500mm (160015)
- The Box is not a standalone element, it is a part of bigger skate park sets.
- Concrete elements are protected against water conditions effect by impregnation and painted with acrylic paint PILBET