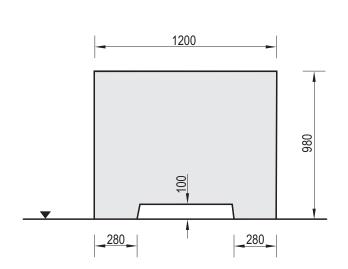

## **Technical Data Sheet**

| Product name: Skatepark Box - h 98 cm               | Date create: 2021-10-05 | Code:<br>160098 | Destination:<br>Skate Park | Scale:<br>1:25 |
|-----------------------------------------------------|-------------------------|-----------------|----------------------------|----------------|
| Construction materials:                             | Weight:                 | Notes:          |                            |                |
| Concrete of class C 35/45, hot dip galvanized steel | 1005 kilos              |                 |                            |                |

## **Technical description:**

- Construction made of steel case filled with concrete class C 35/45 and steel pipes
- All steel elements are hot dip galvanized
- The Box is available in 4 variants: 700mm (160070), 980mm (160098), 1250mm (160012) and 1500mm (160015)
- The Box is not a standalone element, it is a part of bigger skate park sets.
- Concrete elements are protected against water conditions effect by impregnation and painted with acrylic paint PILBET