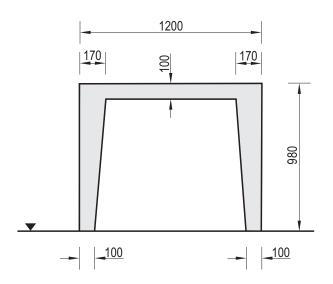

## **Technical Data Sheet**

| Product name: Skatepark Box - h 98 cm               | Date create: 2021-10-05 | Code:<br>160098 | Destination:<br>Skate Park | Scale:<br>1:25 |
|-----------------------------------------------------|-------------------------|-----------------|----------------------------|----------------|
| Construction materials:                             | Weight:                 | Notes:          |                            |                |
| Concrete of class C 35/45, hot dip galvanized steel | 1005 kilos              |                 |                            |                |

## **Technical description:**

- Construction made of steel case filled with concrete class C 35/45 and steel pipes
- All steel elements are hot dip galvanized
- The Box is available in 4 variants: 700mm (160070), 980mm (160098), 1250mm (160012) and 1500mm (160015)
- The Box is not a standalone element, it is a part of bigger skate park sets.
- Concrete elements are protected against water conditions effect by impregnation and painted with acrylic paint PILBET