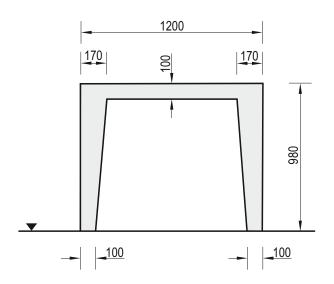

## **Technical Data Sheet**

| Product name: Skatepark Box - h 98 cm               |  |
|-----------------------------------------------------|--|
| Construction materials:                             |  |
| Concrete of class C 25/30, hot dip galvanized steel |  |

Code: 160098 Date create: 2015-03-13 Notes:

Destination: Skate Park

Scale: 1:25

Weight: 970 kilos

## **Technical description:**

- Construction made of steel case filled with concrete class C 25/30 and steel pipes
- All steel elements are hot dip galvanized
- The Box is available in 4 variants: 700mm (160070), 980mm (160098), 1250mm (160012) and 1500mm (160015)
- The Box is not a standalone element, it is a part of bigger skate park sets.
- Concrete elements are protected against water conditions effect by impregnation and painted with acrylic paint PILBET