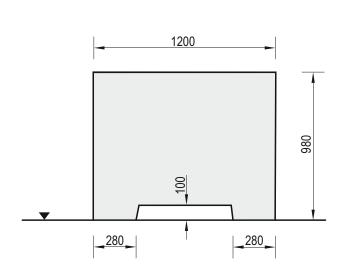

## **Technical Data Sheet**

| Product name: Skatepark Box - h 98 cm               |  |
|-----------------------------------------------------|--|
| Construction materials:                             |  |
| Concrete of class C 25/30, hot dip galvanized steel |  |

Code: 160098 Date create: 2015-03-13 Notes:

Destination: Skate Park

Scale: 1:25

Weight: 970 kilos

## **Technical description:**

- Construction made of steel case filled with concrete class C 25/30 and steel pipes
- All steel elements are hot dip galvanized
- The Box is available in 4 variants: 700mm (160070), 980mm (160098), 1250mm (160012) and 1500mm (160015)
- The Box is not a standalone element, it is a part of bigger skate park sets.
- Concrete elements are protected against water conditions effect by impregnation and painted with acrylic paint PILBET