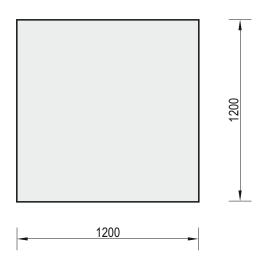

## **Technical Data Sheet**

| Product name: Skatepark Box - h 98 cm               |  |
|-----------------------------------------------------|--|
| Construction materials:                             |  |
| Concrete of class C 25/30, hot dip galvanized steel |  |

Code: 160098 Date create: 2015-03-13 Notes:

Destination: Skate Park

Scale: 1:25

Weight: 970 kilos

## **Technical description:**

- Construction made of steel case filled with concrete class C 25/30 and steel pipes
- All steel elements are hot dip galvanized
- The Box is available in 4 variants: 700mm (160070), 980mm (160098), 1250mm (160012) and 1500mm (160015)
- The Box is not a standalone element, it is a part of bigger skate park sets.
- Concrete elements are protected against water conditions effect by impregnation and painted with acrylic paint PILBET