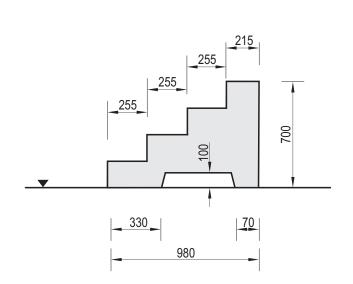

## **Technical Data Sheet**

| Product name: Stairs 700                                                    | <u>Date create:</u> 2021-10-05 | Code:<br>161270 | Destination:<br>Skate Park | Scale:<br>1:25 |
|-----------------------------------------------------------------------------|--------------------------------|-----------------|----------------------------|----------------|
| Construction materials: Concrete of class C 25/30, hot dip galvanized steel | Weight:<br>690 kg              | Notes:          |                            |                |

## **Technical description:**

- Construction made of concrete class C 25/30 and hot dip galvanized steel
- All steel elements are proteted against corrosion
- The device is available in 2 variants: 70cm (161270) and 98cm (161298) heigh.
- If the Stairs are a component of a bigger skate park set, the concrete elements are connected with steel plates 5mm width and screws
- Concrete elements are protected by impregnation and painted with acrylic paint PILBET