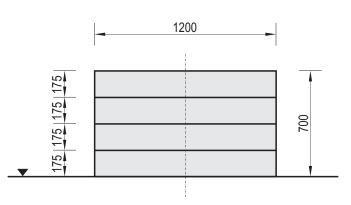

## **Technical Data Sheet**

| Product name: Stairs 700                                                    | <u>Date create:</u> 2021-10-05 | Code:<br>161270 | Destination:<br>Skate Park | Scale:<br>1:25 |
|-----------------------------------------------------------------------------|--------------------------------|-----------------|----------------------------|----------------|
| Construction materials: Concrete of class C 25/30, hot dip galvanized steel | Weight:<br>690 kg              | Notes:          |                            |                |

## **Technical description:**

- Construction made of concrete class C 25/30 and hot dip galvanized steel
- All steel elements are proteted against corrosion
- The device is available in 2 variants: 70cm (161270) and 98cm (161298) heigh.
- If the Stairs are a component of a bigger skate park set, the concrete elements are connected with steel plates 5mm width and screws
- Concrete elements are protected by impregnation and painted with acrylic paint PILBET