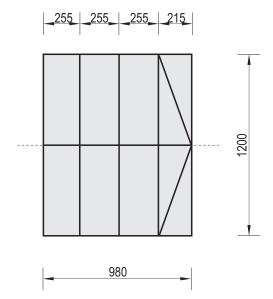

## **Technical Data Sheet**

| Product name: Stairs 700                                                    | <u>Date create:</u> 2021-10-05 | Code:<br>161270 | Destination:<br>Skate Park | Scale:<br>1:25 |
|-----------------------------------------------------------------------------|--------------------------------|-----------------|----------------------------|----------------|
| Construction materials: Concrete of class C 25/30, hot dip galvanized steel | Weight:<br>690 kg              | Notes:          |                            |                |

## **Technical description:**

- Construction made of concrete class C 25/30 and hot dip galvanized steel
- All steel elements are proteted against corrosion
- The device is available in 2 variants: 70cm (161270) and 98cm (161298) heigh.
- If the Stairs are a component of a bigger skate park set, the concrete elements are connected with steel plates 5mm width and screws
- Concrete elements are protected by impregnation and painted with acrylic paint PILBET