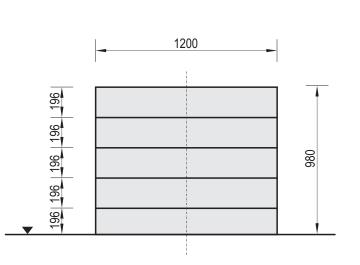

## **Technical Data Sheet**

| Product name: Stairs 980                                                    | <u>Date create:</u> 2021-10-05 | <u>Code:</u><br><b>161298</b> | Destination:<br>Skate Park | Scale:<br>1:25 |
|-----------------------------------------------------------------------------|--------------------------------|-------------------------------|----------------------------|----------------|
| Construction materials: Concrete of class C 25/30, hot dip galvanized steel | Weight:<br>1000 kg             | Notes:                        |                            |                |

## **Technical description:**

- Construction made of concrete class C 25/30 and hot dip galvanized steel
- All steel elements are proteted against corrosion
- The device is available in 2 variants: 70cm (161270) and 98cm (161298) heigh.
- If the Stairs are a component of a bigger skate park set, the concrete elements are connected with steel plates 5mm width and screws
- Concrete elements are protected by impregnation and painted with acrylic paint PILBET