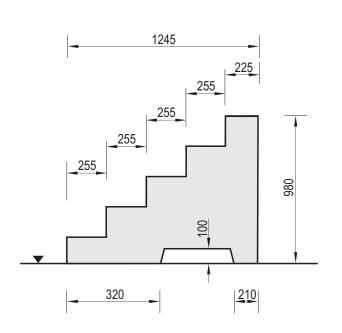

## **Technical Data Sheet**

| Product name: Stairs 980                                                    | <u>Date create:</u> 2021-10-05 | <u>Code:</u><br><b>161298</b> | Destination:<br>Skate Park | Scale:<br>1:25 |
|-----------------------------------------------------------------------------|--------------------------------|-------------------------------|----------------------------|----------------|
| Construction materials: Concrete of class C 25/30, hot dip galvanized steel | Weight:<br>1000 kg             | Notes:                        |                            |                |

## **Technical description:**

- Construction made of concrete class C 25/30 and hot dip galvanized steel
- All steel elements are proteted against corrosion
- The device is available in 2 variants: 70cm (161270) and 98cm (161298) heigh.
- If the Stairs are a component of a bigger skate park set, the concrete elements are connected with steel plates 5mm width and screws
- Concrete elements are protected by impregnation and painted with acrylic paint PILBET