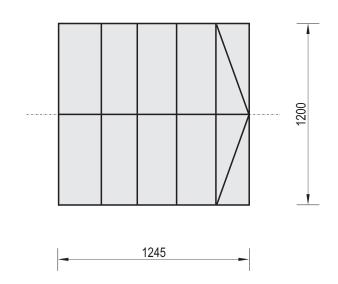

## **Technical Data Sheet**

| Product name: Stairs 980                                                    | <u>Date create:</u> 2021-10-05 | <u>Code:</u><br><b>161298</b> | Destination:<br>Skate Park | Scale:<br>1:25 |
|-----------------------------------------------------------------------------|--------------------------------|-------------------------------|----------------------------|----------------|
| Construction materials: Concrete of class C 25/30, hot dip galvanized steel | Weight:<br>1000 kg             | Notes:                        |                            |                |

## **Technical description:**

- Construction made of concrete class C 25/30 and hot dip galvanized steel
- All steel elements are proteted against corrosion
- The device is available in 2 variants: 70cm (161270) and 98cm (161298) heigh.
- If the Stairs are a component of a bigger skate park set, the concrete elements are connected with steel plates 5mm width and screws
- Concrete elements are protected by impregnation and painted with acrylic paint PILBET