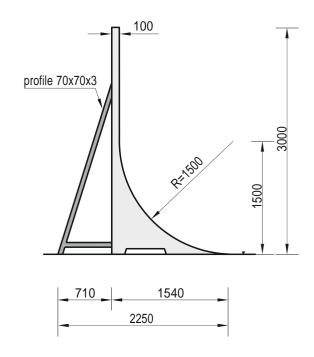

## Technical Data Sheet

| Product name:                                       |  |
|-----------------------------------------------------|--|
| Wall-Ramp                                           |  |
| Construction materials:                             |  |
| Concrete of class C 25/30, hot dip galvanized steel |  |

## **Technical description:**

- Construction made of concrete class C 25/30 and hot dip galvanized steel
- All steel elements are protected against corrosion
- Support construction made of steel profiles 70x70x3mm
- Concrete elements are protected by impregnation and painted with acrylic paint PILBET