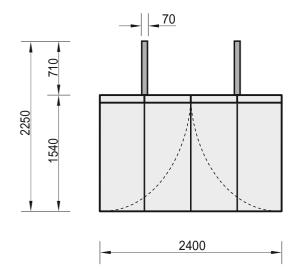

## Technical Data Sheet

| Product name:                                       |  |
|-----------------------------------------------------|--|
| Wall-Ramp                                           |  |
| Construction materials:                             |  |
| Concrete of class C 25/30, hot dip galvanized steel |  |

## **Technical description:**

- Construction made of concrete class C 25/30 and hot dip galvanized steel
- All steel elements are protected against corrosion
- Support construction made of steel profiles 70x70x3mm
- Concrete elements are protected by impregnation and painted with acrylic paint PILBET