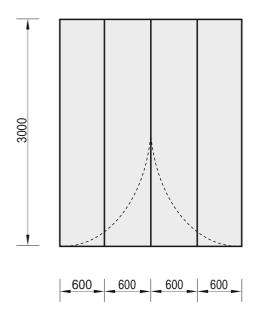

## Technical Data Sheet

| Product name:                                       |  |
|-----------------------------------------------------|--|
| Wall-Ramp                                           |  |
| Construction materials:                             |  |
| Concrete of class C 25/30, hot dip galvanized steel |  |

| <u>Date create:</u><br><b>2015-03-13</b> | <u>Coc</u> |
|------------------------------------------|------------|
| Weight:<br><b>4500</b>                   | No         |

2408

Scale: Destination: Skate Park 1:50