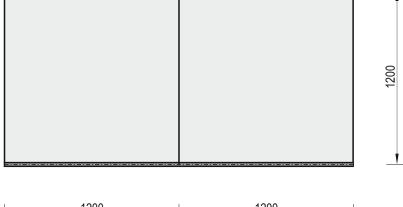

## **Technical Data Sheet**

| Product name:               |  |  |  |  |  |  |   |
|-----------------------------|--|--|--|--|--|--|---|
| Skatepark Walk-Box - h 25cm |  |  |  |  |  |  |   |
| _                           |  |  |  |  |  |  | Т |

2015-04-28 Weight: 940 kilos

Code: 181220

Notes:

**Destination: Skate Park** 

Scale: 1:25

Construction materials:

Concrete of class C 25/30, hot dip galvanized steel

Date create:

## **Technical description:**

- Construction made of concrete class C 25/30 and hot dip galvanized steel
- Side rail made of steel pipe ø35x2mm,
- Walk Box can be mounted as a standalone element, or as a part of bigger skate park set,
- Concrete elements are protected against water conditions effect by impregnation and painted with acrylic paint PILBET