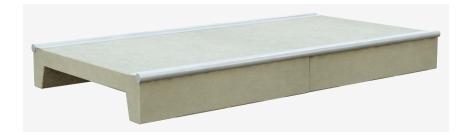

## **Technical Data Sheet**

| Product name:               |  |  |  |  |  |  |   |
|-----------------------------|--|--|--|--|--|--|---|
| Skatepark Walk-Box - h 25cm |  |  |  |  |  |  |   |
| _                           |  |  |  |  |  |  | Т |

2015-04-28 Weight: 940 kilos

Code: 181220

Notes:

**Destination: Skate Park** 

Scale: 1:25

Construction materials:

Concrete of class C 25/30, hot dip galvanized steel

Date create:

## **Technical description:**

- Construction made of concrete class C 25/30 and hot dip galvanized steel
- Side rail made of steel pipe ø35x2mm,
- Walk Box can be mounted as a standalone element, or as a part of bigger skate park set,
- Concrete elements are protected against water conditions effect by impregnation and painted with acrylic paint PILBET