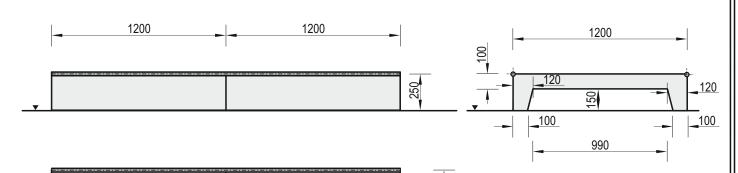

## **Technical Data Sheet**

| Product name:               |  |  |  |  |  |  |   |
|-----------------------------|--|--|--|--|--|--|---|
| Skatepark Walk-Box - h 25cm |  |  |  |  |  |  |   |
| _                           |  |  |  |  |  |  | Т |

2015-04-28 Weight: 940 kilos

Code: 181220

Notes:

**Destination: Skate Park** 

Scale: 1:25

Construction materials:

Concrete of class C 25/30, hot dip galvanized steel

Date create:

## **Technical description:**

- Construction made of concrete class C 25/30 and hot dip galvanized steel
- Side rail made of steel pipe ø35x2mm,
- Walk Box can be mounted as a standalone element, or as a part of bigger skate park set,
- Concrete elements are protected against water conditions effect by impregnation and painted with acrylic paint PILBET