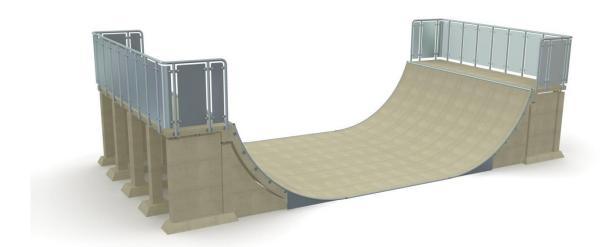

# **FUN RAMP 4,8m**

Catalogue number: 194808

It shall apply from: 29-11-2022

1,80 m Max. free fall height:

**Product Dimensions:** (length x width x height)

10,31 x 4,91 x 3,02 m



#### **Dimensions of the product**



#### **Technical description**

- Construction made of concrete of class C25/30,
- Barrier made of steel pipe Ø48,3x2,9mm and sheet metal 3mm,
- Edge pipe made of pipe Ø35x2mm,
- The set consists of Quarter-Pipes (cat. no 181848) and concrete floor slabs
- All steel elements are hot dip galvanized
- The Ramp requires foundations of concrete of at least of class C16/20,
- The concrete elements are protected against weather conditions effects by impregnation preparation and painted with PILBET acrylic paint.





# TECHNICAL DATA SHEET

### Visualization of the product