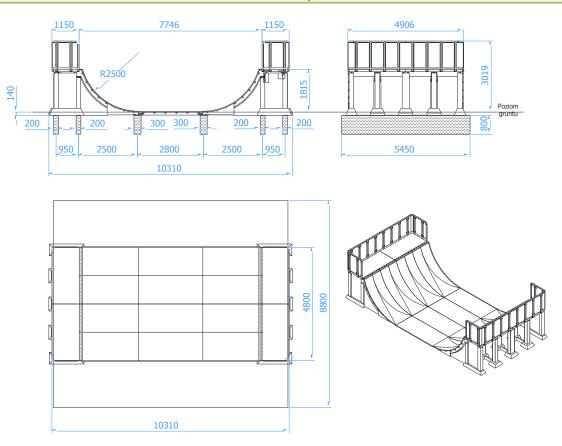

#### **Dimensions of the product**

### **FUN RAMP 4,8m**

Catalogue number: 194808

It shall apply from: 29-11-2022

1,80 m Max. free fall height:

**Product Dimensions:** (length x width x height)

10,31 x 4,91 x 3,02 m