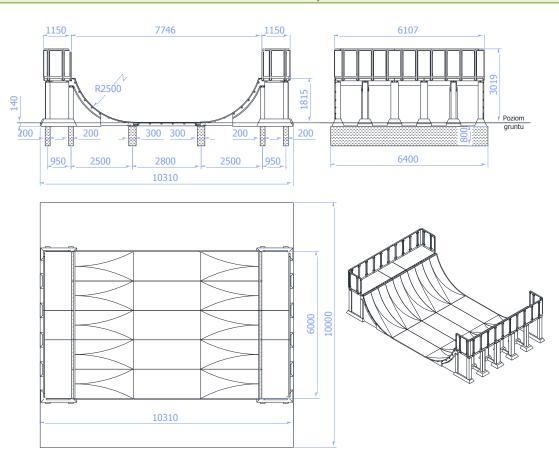

### **FUN RAMP 6,0m**

Catalogue number: 196008

It shall apply from: 29-11-2022

Max. free fall height: 1,80 m

**Product Dimensions:** (length x width x height)

10,31 x 6,11 x 3,02 m

#### **Dimensions of the product**