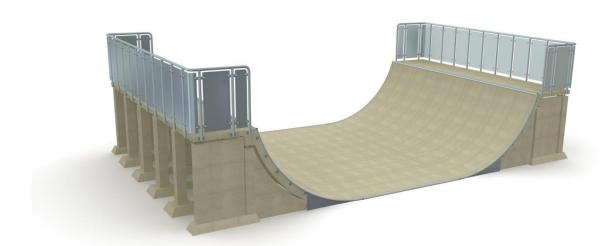

# **FUN RAMP 6,0m**

Catalogue number: 196008

It shall apply from: 29-11-2022

Max. free fall height: 1,80 m

**Product Dimensions:** (length x width x height)

10,31 x 6,11 x 3,02 m



#### **Dimensions of the product**



#### **Technical description**

- Construction made of concrete of class C25/30,
- Barrier made of steel pipe Ø48,3x2,9mm and sheet metal 3mm,
- Edge pipe made of pipe Ø35x2mm,
- The set consists of Quarter-Pipes (cat. no 181848) and concrete floor slabs
- All steel elements are hot dip galvanized
- The Ramp requires foundations of concrete of at least of class C16/20,
- The concrete elements are protected against weather conditions effects by impregnation preparation and painted with PILBET acrylic paint.





# TECHNICAL DATA SHEET

### Visualization of the product