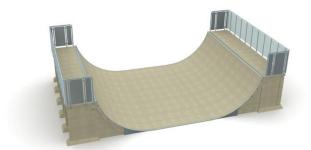

### **FUN RAMP 6,0m**

Catalogue number: 196008

It shall apply from: 29-11-2022

Max. free fall height: 1,80 m

**Product Dimensions:** (length x width x height)

10,31 x 6,11 x 3,02 m

#### **Technical description**

- Construction made of concrete of class C25/30,
- Barrier made of steel pipe Ø48,3x2,9mm and sheet metal 3mm,
- Edge pipe made of pipe Ø35x2mm,
- The set consists of Quarter-Pipes (cat. no 181848) and concrete floor slabs
- All steel elements are hot dip galvanized
- The Ramp requires foundations of concrete of at least of class C16/20,
- The concrete elements are protected against weather conditions effects by impregnation preparation and painted with PILBET acrylic paint.