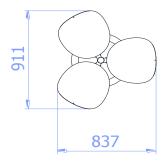

## TRIPLE RECYCLING STATION

catalogue number: 216

It shall apply from: 05-05-2020

Max. free fall height: 0,84 x 0,92 x 1,03 m

## **Product dimensions**