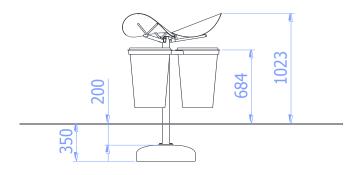

## TRIPLE RECYCLING STATION

catalogue number: 216

It shall apply from: 05-05-2020

Max. free fall height: 0,84 x 0,92 x 1,03 m

## **Product dimensions**