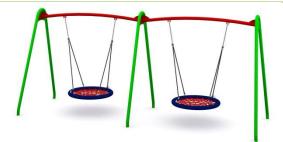

### **Product variants:**

2291 – Modular Bird's Nest Swing with Flat Seat

2291A – Modular Bird's Nest Swing with two Flat Seats

2291B – Modular Bird's Nest Swing with Flat Seat and Baby Seat

2291C – Double Bird's Nest Swing with two Bird's Nest Seats