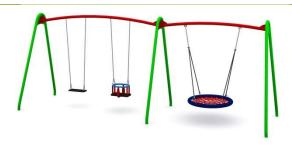

### **Product variants:**

2291 – Modular Bird's Nest Swing with Flat Seat

2291A – Modular Bird's Nest Swing with two Flat Seats

2291B – Modular Bird's Nest Swing with Flat Seat and Baby Seat

2291C – Double Bird's Nest Swing with two Bird's Nest Seats