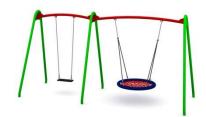

### **Product variants:**

2291 – Modular Bird's Nest Swing with Flat Seat

2291A – Modular Bird's Nest Swing with two Flat Seats

2291B – Modular Bird's Nest Swing with Flat Seat and Baby Seat

2291C – Double Bird's Nest Swing with two Bird's Nest Seats