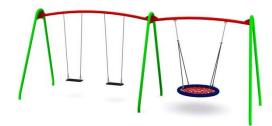

### **Product variants:**

2291 – Modular Bird's Nest Swing with Flat Seat

2291A – Modular Bird's Nest Swing with two Flat Seats

2291B – Modular Bird's Nest Swing with Flat Seat and Baby Seat

2291C – Double Bird's Nest Swing with two Bird's Nest Seats