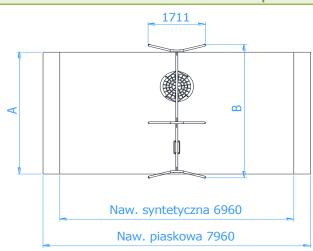

#### Impact area dimensions:

| Catalo | ogue no. | Width A [mm] | Width B [mm] |
|--------|----------|--------------|--------------|
| 2      | 291      | 4077         | 4539         |
| 22     | 291A     | 5267         | 5759         |
| 22     | 291B     | 5267         | 5759         |
| 22     | 291C     | 4762         | 5409         |