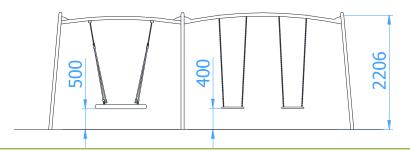

#### **Product dimensions:**

### **Technical Description:**

- A solid steel construction made of pipes: Ø60,3x2,6mm and Ø30x2mm,
- Swing chains made of stainless steel Ø5mm, Ø6mm and reinforced rope,
- The use of Teflon bushings ensures smooth swing. The swing system requires no maintenance,
- All steel elements are hot dip galvanized and painted with a structural, acrylic lacquer
- The set includes foundations made of concrete class C25/30,
- In case of applying a synthetic surface that is on the same level that the surrounding surface, an additional 0.5 m of obstacle-free space should be taken into account in both directions of movement of the swing.