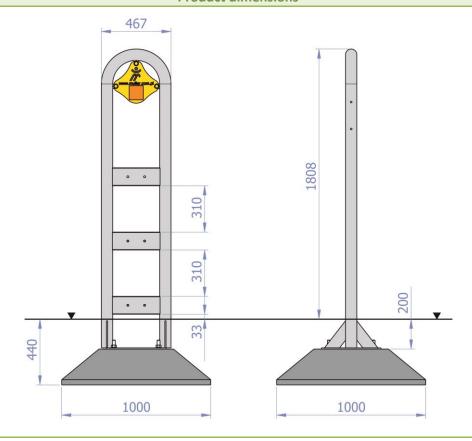

## FOR SINGLE OR DOUBLE GYM STATION

Catalogue number: 26000

It shall apply from 24-01-2024

**Product Dimensions:** ( length x width x height)

0,48 x 0,08 x 1,81 m

#### **Product dimensions**

### **Technical description**

- Pylon is a basic module for mounting 1 or 2 gym devices of System Tytan series
- A solid steel construction made of Ø76,1x 3,2mm pipe, 120x40x3mm profiles and 8 mm sheet metal
- Includes a decorative 6mm HPL board with the logo and a space for instruction on how to use
- All steel elements are hot-dip galvanized and painted with an acrylic, structured lacquer
- Includes a foundation made of concrete of class C25/30 which make installation easier