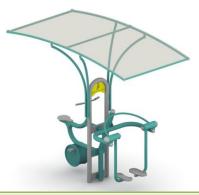

# SHADING STRUCTURE FOR TYTAN GYM EQUIPMENT

Catalogue number: 26010

It shall apply from: 24-01-2024

**Product Dimensions:** (length x width x height)

3,02 x 1,50 x 2,65 m

### **Technical description**

- A solid steel construction made of round Ø38 x 2,6mm,
- The shading mat restricts sunlight by about 50%
- All steel elements are hot-dip galvanized and painted with an acrylic, structured lacquer
- The device should be mounted to the Pylon of Tytan System series (26000)