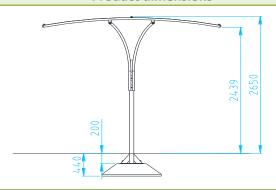

## TECHNICAL DATA SHEET



# SHADING STRUCTURE FOR TYTAN GYM EQUIPMENT

Catalogue number: 26010

It shall apply from: 24-01-2024

**Product Dimensions:** (length x width x height)

3,02 x 1,50 x 2,65 m



#### **Product dimensions**



#### **Impact area dimensions**



#### Acceptable shock-absorbing surface:

No requirements

### **Technical description**

- A solid steel construction made of round Ø38 x 2,6mm,
- The shading mat restricts sunlight by about 50%
- All steel elements are hot-dip galvanized and painted with an acrylic, structured lacquer
- The device should be mounted to the Pylon of Tytan System series (26000)