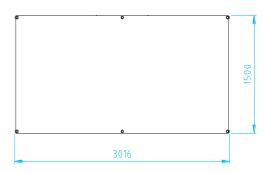

## TECHNICAL DATA SHEET



# SHADING STRUCTURE FOR TYTAN GYM EQUIPMENT

Catalogue number: 26010

It shall apply from: 24-01-2024

**Product Dimensions:** (length x width x height)

3,02 x 1,50 x 2,65 m



#### **Product dimensions**



#### **Impact area dimensions**



#### Acceptable shock-absorbing surface:

No requirements

### **Technical description**

- A solid steel construction made of round Ø38 x 2,6mm,
- The shading mat restricts sunlight by about 50%
- All steel elements are hot-dip galvanized and painted with an acrylic, structured lacquer
- The device should be mounted to the Pylon of Tytan System series (26000)