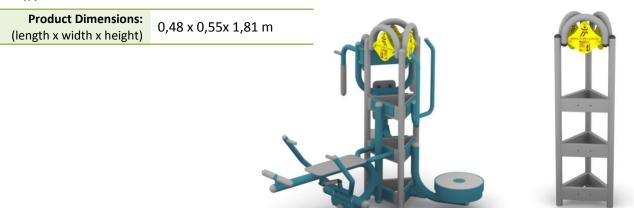

#### **Product dimensions**

#### **Technical description**

- A basic module for mounting 1 or 2 gym devices of System Tytan series excluding: Pendulum, Pendulum II, Shears, Bench with Leg Curl, Exercise Bench, Back Massager, Tai Chi Discs 3, Tai Chi Discs 4, Air Walker
- A solid steel construction made of Ø60,3x 2,9mm pipe and profile: 120x40x3mm,
- Includes a decorative 6mm HPL board with the logo and a space for instruction on how to use
- All steel elements are hot-dip galvanized and painted with an acrylic, structured lacquer
- Includes a foundation made of concrete of class C25/30 which make installation easier