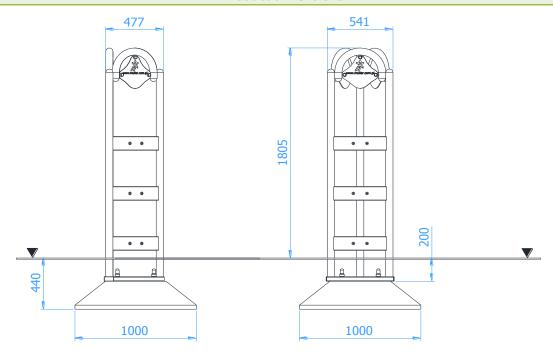

# TECHNICAL DATA SHEET



## **PYLON 3**

### FOR TRIPLE GYM STATION

Catalogue number: 26030

It shall apply from: 24-01-2024



#### **Product dimensions**



#### **Technical description**

- A basic module for mounting 1 or 2 gym devices of System Tytan series excluding: Pendulum, Pendulum II, Shears, Bench with Leg Curl, Exercise Bench, Back Massager, Tai Chi Discs 3, Tai Chi Discs 4, Air Walker
- A solid steel construction made of Ø60,3x 2,9mm pipe and profile: 120x40x3mm,
- Includes a decorative 6mm HPL board with the logo and a space for instruction on how to use
- All steel elements are hot-dip galvanized and painted with an acrylic, structured lacquer
- Includes a foundation made of concrete of class C25/30 which make installation easier