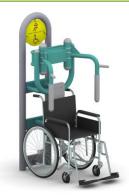

# WHEELCHAIR ACCESSIBLE BUTTERFLY

Catalogue number: 26179

| shall apply from: 24-01-2024                     |                      |
|--------------------------------------------------|----------------------|
| Max. free fall height:                           | Does not apply       |
| Product dimensions:<br>(length x width x height) | 0,79 x 0,90 x 1,81 m |
| Impact area dimensions:<br>(length x width)      | 3,78 x 3,87 m        |
| Free zone:                                       | 12 m <sup>2</sup>    |

#### **Technical description**

- The device is designed for people with disabilities
- A solid steel construction made of round pipes Ø60,3x2,9mm
- The back rest made of durable 15mm HDPE sheet
- An arm of the device made of Ø48,3x2,9mm pipe with handles of Ø16 rod covered by an artificial material
- Automatic rubber stringing units provide incremental rise of resistant of gym device
- The device is equipped with hydraulic shock absorbers providing seamless motion and safety return to starting position
- All steel elements are hot-dip galvanized and painted with an acrylic, structured lacquer
- The device should be mounted to the Pylon of Tytan System series