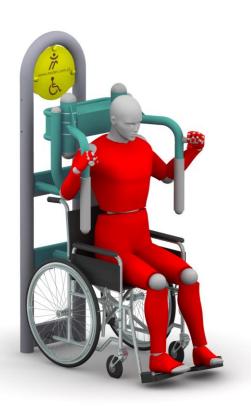

act area dimensions



#### Acceptable shock-absorbing surface:

No requirements

#### **Technical description**

- The device is designed for people with disabilities
- A solid steel construction made of round pipes Ø60,3x2,9mm
- The back rest made of durable 15mm HDPE sheet
- An arm of the device made of Ø48,3x2,9mm pipe with handles of Ø16 rod covered by an artificial material
- Automatic rubber stringing units provide incremental rise of resistant of gym device
- The device is equipped with hydraulic shock absorbers providing seamless motion and safety return to starting position
- All steel elements are hot-dip galvanized and painted with an acrylic, structured lacquer
- The device should be mounted to the Pylon of Tytan System series



## TECHNICAL DATA SHEET

#### Working muscles