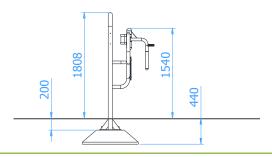

# WHEELCHAIR ACCESSIBLE BUTTERFLY

Catalogue number: 26179

| shall apply from: 24-01-2024                     |                      |
|--------------------------------------------------|----------------------|
| Max. free fall height:                           | Does not apply       |
| Product dimensions:<br>(length x width x height) | 0,79 x 0,90 x 1,81 m |
| Impact area dimensions:<br>(length x width)      | 3,78 x 3,87 m        |
| Free zone:                                       | 12 m <sup>2</sup>    |

#### **Product dimensions**