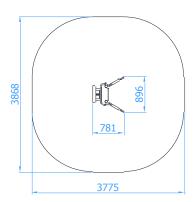

# WHEELCHAIR ACCESSIBLE BUTTERFLY

Catalogue number: 26179

| shall apply from: 24-01-2024                     |                      |
|--------------------------------------------------|----------------------|
| Max. free fall height:                           | Does not apply       |
| Product dimensions:<br>(length x width x height) | 0,79 x 0,90 x 1,81 m |
| Impact area dimensions:<br>(length x width)      | 3,78 x 3,87 m        |
| Free zone:                                       | 12 m <sup>2</sup>    |

#### Impact area dimensions