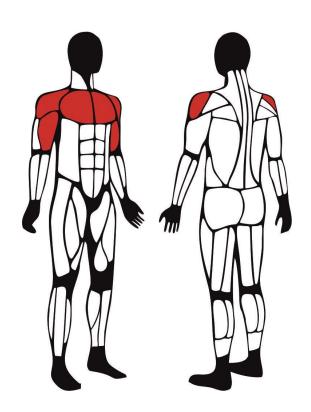

t area dimensions



#### Acceptable shock-absorbing surface:

No requirements

#### **Technical description**

- The device is designed for people with disabilities
- A solid steel construction made of round pipes Ø60,3x2,9mm
- The back rest made of durable 15mm HDPE sheet
- An arm of the device made of Ø48,3x2,9mm pipe with handles of Ø16 rod covered by an artificial material
- Automatic rubber stringing units provide incremental rise of resistant of gym device
- The device is equipped with hydraulic shock absorbers providing seamless motion and safety return to starting position
- All steel elements are hot-dip galvanized and painted with an acrylic, structured lacquer
- The device should be mounted to the Pylon of Tytan System series



## TECHNICAL DATA SHEET

#### Working muscles