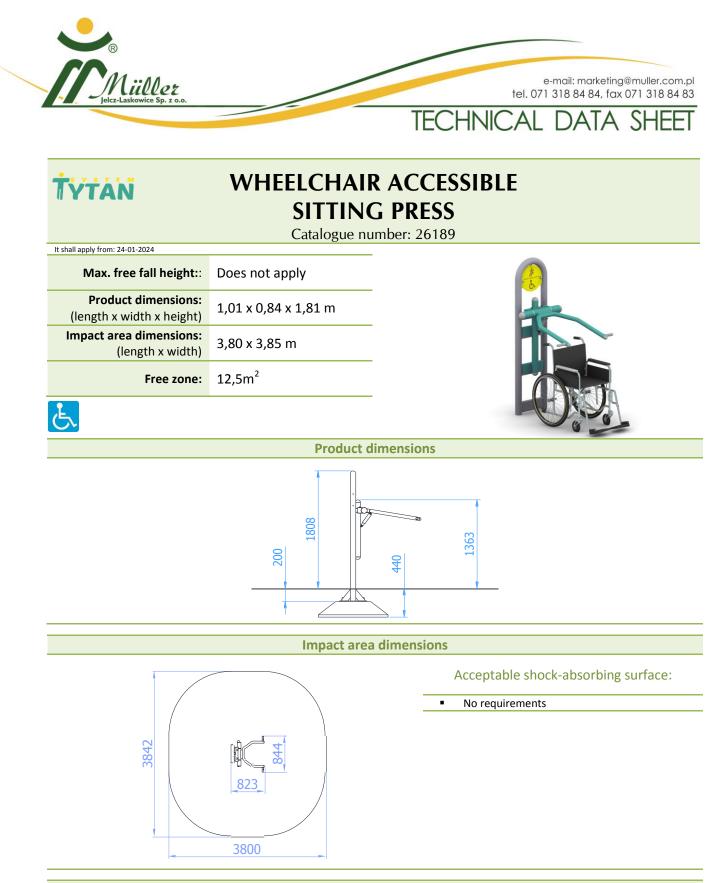

## **Technical description**

- The device is designed for people with disabilities
- A solid steel construction made of round pipe Ø76,1 x 3,2mm
- An arm of the device made of Ø48,3x2,9mm pipe with handles of Ø16 rod covered by an artificial material
- Automatic rubber stringing units provide incremental rise of resistant of gym device
- The device is equipped with hydraulic shock absorbers providing seamless motion and safety return to starting position
- All steel elements are hot-dip galvanized and painted with an acrylic, structured lacquer
- The device should be mounted to the Pylon of Tytan System series