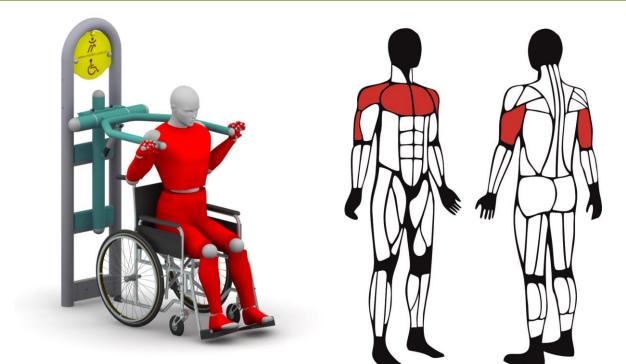

## **Technical description**

- The device is designed for people with disabilities
- A solid steel construction made of round pipe Ø76,1 x 3,2mm
- An arm of the device made of Ø48,3x2,9mm pipe with handles of Ø16 rod covered by an artificial material
- Automatic rubber stringing units provide incremental rise of resistant of gym device
- The device is equipped with hydraulic shock absorbers providing seamless motion and safety return to starting position
- All steel elements are hot-dip galvanized and painted with an acrylic, structured lacquer
- The device should be mounted to the Pylon of Tytan System series



e-mail: marketing@muller.com.pl tel. 071 318 84 84, fax 071 318 84 83

## TECHNICAL DATA SHEET

Working muscles