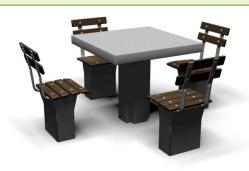

## **SQUARE GAME TABLE**

**4 SEATS, IN-GROUND-MOUNTED** 

Catalogue number: 4100, 4101, 4103

It shall apply from: 21-02-2020

**Product Dimensions:** ( length x width x height)

2,02 x 2,02 x 0,78 m

#### **Dimensions of the table**

### **Technical Description**

- Construction made of high quality, vibrated and reinforced concrete class C25/30
- Polished and enamel flat is highly resistant to weather conditions
- Top of the table protected by aluminum edge trims
- 4 seats with back made of artificial material
- All steel components protected against corrosion (hot dip galvanized)
- Available with a plain top, chess board or ludo board