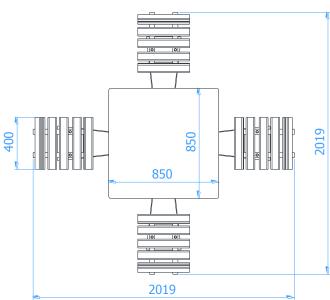

## **SQUARE GAME TABLE**

**4 SEATS, IN-GROUND-MOUNTED** 

Catalogue number: 4100, 4101, 4103

It shall apply from: 21-02-2020

**Product Dimensions:** ( length x width x height)

2,02 x 2,02 x 0,78 m

#### **Dimensions of the table**