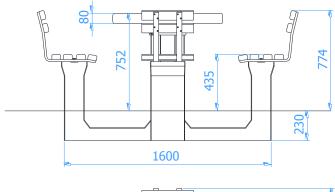

## **SQUARE GAME TABLE**

**4 SEATS, IN-GROUND-MOUNTED** 

Catalogue number: 4100, 4101, 4103

It shall apply from: 21-02-2020

**Product Dimensions:** ( length x width x height)

2,02 x 2,02 x 0,78 m

#### **Dimensions of the table**