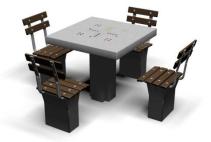

## **SQUARE GAME TABLE**

**4 SEATS, IN-GROUND-MOUNTED** 

Catalogue number: 4100, 4101, 4103

It shall apply from: 21-02-2020

**Product Dimensions:** ( length x width x height)

2,02 x 2,02 x 0,78 m

### **Product variants**

4100 - Version with a plain flat

4101 - Version with a Chess board

4103 - Version with a Ludo board