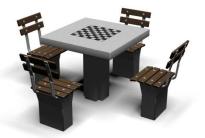

## **SQUARE GAME TABLE**

**4 SEATS, IN-GROUND-MOUNTED** 

Catalogue number: 4100, 4101, 4103

It shall apply from: 21-02-2020

**Product Dimensions:** ( length x width x height)

2,02 x 2,02 x 0,78 m

### **Product variants**

4100 - Version with a plain flat

4101 - Version with a Chess board

4103 - Version with a Ludo board