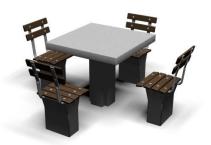

## **SQUARE GAME TABLE**

**4 SEATS, IN-GROUND-MOUNTED** 

Catalogue number: 4100, 4101, 4103

It shall apply from: 21-02-2020

**Product Dimensions:** ( length x width x height)

2,02 x 2,02 x 0,78 m

### **Product variants**

4100 - Version with a plain flat

4101 - Version with a Chess board

4103 - Version with a Ludo board