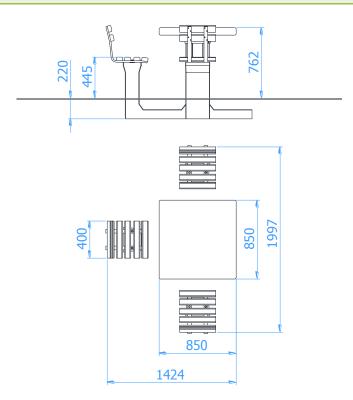

### WHEELCHAIR ACCESSIBLE GAME TABLE

**IN-GROUND MOUNT, SEATS WITH BACK** 

Catalogue number: 4160, 4161, 4163

It shall apply from: 29-03-2017

**Product Dimensions:** ( length x width x height)

1,43 x 2,00 x 0,77 m

#### **Product dimensions**