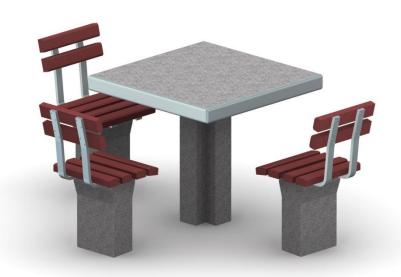

#### **Technical description**

- A solid construction made of high quality concrete of class C25/30
- Polished and enamel top highly resistant to weather conditions
- The top of the table protected by aluminium edge trims
- The seats with backs made of durable, artificial material
- All steel elements are protected against corrosion
- Available variants: Card Board (4160), Chess Board (4161) and Ludo Board (4163)

#### **Product visualization**