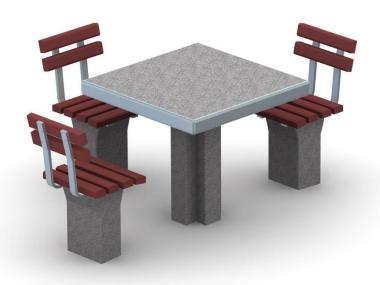

#### **Technical description**

- A solid construction made of high quality concrete of class C25/30
- Polished and enamel top highly resistant to weather conditions
- The top of the table protected by aluminium edge trims
- The seats with backs made of durable, artificial material
- All steel elements are protected against corrosion
- Available variants: Card Board (4160), Chess Board (4161) and Ludo Board (4163)

#### **Product visualization**