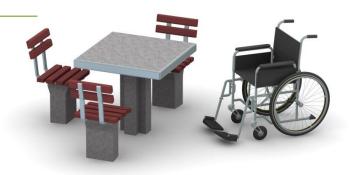

### WHEELCHAIR ACCESSIBLE GAME TABLE

**IN-GROUND MOUNT, SEATS WITH BACK** 

Catalogue number: 4160, 4161, 4163

It shall apply from: 29-03-2017

**Product Dimensions:** ( length x width x height)

1,43 x 2,00 x 0,77 m

#### **Product visualization**