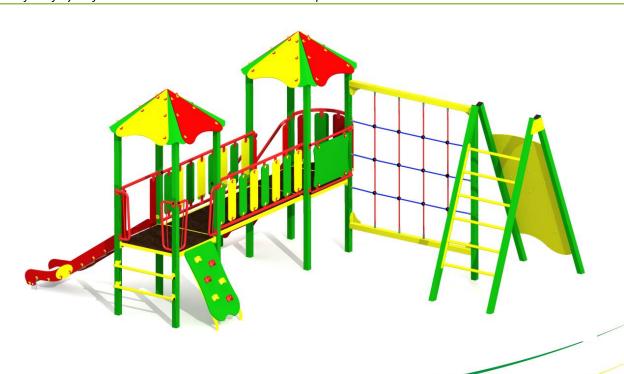

## STANDARD PLAYGROUND SET NO. 07

Catalogue number: 70017, 78017

### **Technical description**

- A solid construction made of hot dip galvanized, painted steel (70017) or stainless steel (78017)
- Side surfaces made of HDPE and HPL sheets
- The decks made of an anti-slip waterproof plywood, 21mm thick
- All steel elements are protected against corrosion
- 78017 version of stainless steel is not painted
- Includes a foundation made of concrete class C25/30 which make installation easier