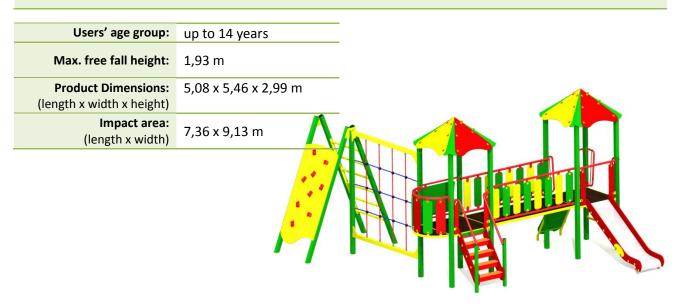

## TECHNICAL DATA SHEET

## STANDARD PLAYGROUND SET NO. 07

Catalogue number: 70017, 78017

### **Technical description**

- A solid construction made of hot dip galvanized, painted steel (70017) or stainless steel (78017)
- Side surfaces made of HDPE and HPL sheets
- The decks made of an anti-slip waterproof plywood, 21mm thick
- All steel elements are protected against corrosion
- 78017 version of stainless steel is not painted
- Includes a foundation made of concrete class C25/30 which make installation easier