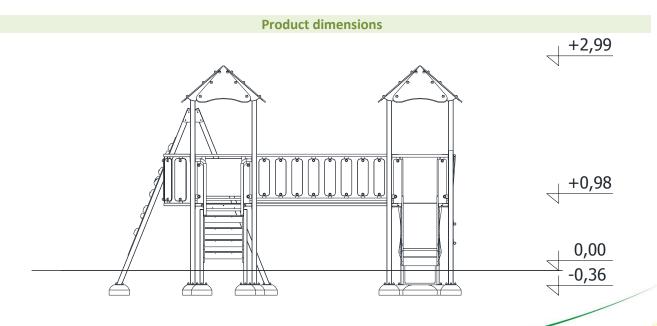

## TECHNICAL DATA SHEET

## STANDARD PLAYGROUND SET NO. 07

Catalogue number: 70017, 78017



### **Technical description**

- A solid construction made of hot dip galvanized, painted steel (70017) or stainless steel (78017)
- Side surfaces made of HDPE and HPL sheets
- The decks made of an anti-slip waterproof plywood, 21mm thick
- All steel elements are protected against corrosion
- 78017 version of stainless steel is not painted
- Includes a foundation made of concrete class C25/30 which make installation easier







# TECHNICAL DATA SHEET

### Impact area dimensions



#### **Permissible impact attenuating surface:**

- Bark grain size 20 do 80 mm, min. depth 200mm
- Woodchip grain size 5 do 30 mm, min. depth 200mm
- Sand grain size 0,2 do 2 mm, min. depth 200mm
- Gravel grain size 2 do 8 mm, min. depth 200mm
- Synthetic surfaces in accordance whit tested HIC (EN 1177)

The impact attenuating surfacing shall be installed on the whole of impact area. A loose-fill safety surface shall be 100mm thicker than min. depth indicated above.