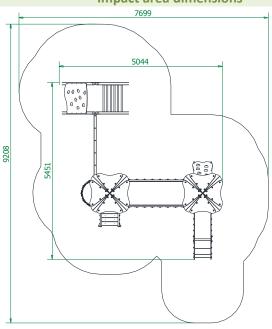

### Impact area dimensions

#### **Permissible impact attenuating surface:**

- Bark grain size 20 do 80 mm, min. depth 200mm
- Woodchip grain size 5 do 30 mm, min. depth 200mm
- Sand grain size 0,2 do 2 mm, min. depth 200mm
- Gravel grain size 2 do 8 mm, min. depth 200mm
- Synthetic surfaces in accordance whit tested HIC (EN 1177)

The impact attenuating surfacing shall be installed on the whole of impact area. A loose-fill safety surface shall be 100mm thicker than min. depth indicated above.