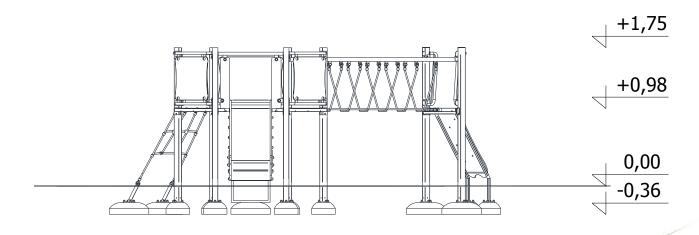

# TECHNICAL DATA SHEET

## STANDARD PLAYGROUND SET NO. 08

Catalogue number: 70018, 78018



### **Technical description**

- A solid construction made of hot dip galvanized, painted steel (70018) or stainless steel (78018)
- Side surfaces made of HDPE and HPL sheets
- The decks made of an anti-slip waterproof plywood, 21mm thick
- All steel elements are protected against corrosion
- 78018 version of stainless steel is not painted
- Includes a foundation made of concrete class C25/30 which make installation easier

#### **Product dimensions**







## TECHNICAL DATA SHEET

### Impact area dimensions



### Permissible impact attenuating surface:

- Bark grain size 20 do 80 mm, min. depth 200mm
- Woodchip grain size 5 do 30 mm, min. depth 200mm
- Sand grain size 0,2 do 2 mm, min. depth 200mm
- Gravel grain size 2 do 8 mm, min. depth 200mm
- Synthetic surfaces in accordance whit tested HIC (EN 1177)

The impact attenuating surfacing shall be installed on the whole of impact area. A loose-fill safety surface shall be 100mm thicker than min. depth indicated above.