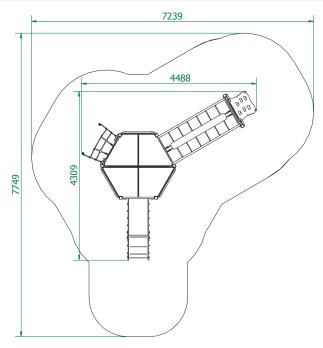

### Impact area dimensions

### Permissible impact attenuating surface:

- Bark grain size 20 do 80 mm, min. depth 200mm
- Woodchip grain size 5 do 30 mm, min. depth 200mm
- Sand grain size 0,2 do 2 mm, min. depth 200mm
- Gravel grain size 2 do 8 mm, min. depth 200mm
- Synthetic surfaces in accordance whit tested HIC (EN 1177)

The impact attenuating surfacing shall be installed on the whole of impact area. A loose-fill safety surface shall be 100mm thicker than min. depth indicated above.