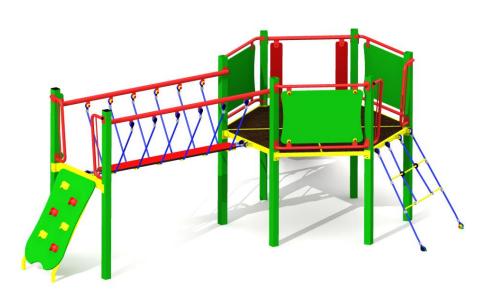

### **Technical description**

- A solid construction made of hot dip galvanized, painted steel (70018) or stainless steel (78018)
- Side surfaces made of HDPE and HPL sheets
- The decks made of an anti-slip waterproof plywood, 21mm thick
- All steel elements are protected against corrosion
- 78018 version of stainless steel is not painted
- Includes a foundation made of concrete class C25/30 which make installation easier