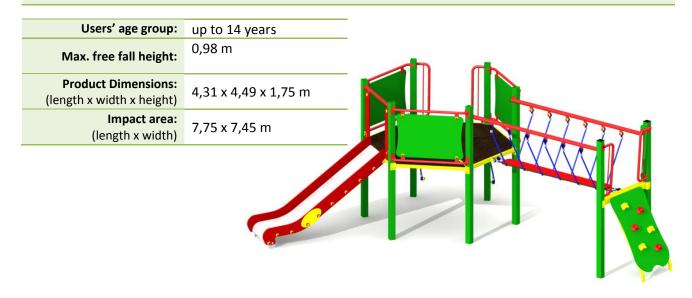

### **Technical description**

- A solid construction made of hot dip galvanized, painted steel (70018) or stainless steel (78018)
- Side surfaces made of HDPE and HPL sheets
- The decks made of an anti-slip waterproof plywood, 21mm thick
- All steel elements are protected against corrosion
- 78018 version of stainless steel is not painted
- Includes a foundation made of concrete class C25/30 which make installation easier

#### **Product dimensions**