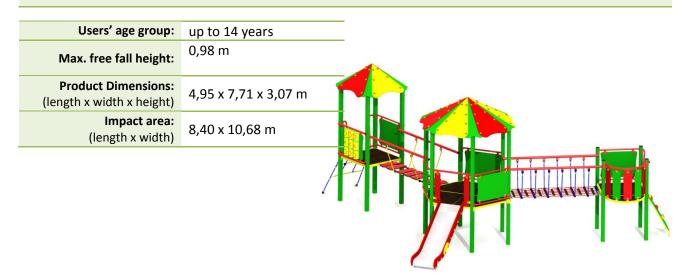

## TECHNICAL DATA SHEET

# **STANDARD PLAYGROUND SET NO. 09**

Catalogue number: 70019, 78019



## **Technical description**

- A solid construction made of hot dip galvanized, painted steel (70019) or stainless steel (78019)
- Side surfaces made of HDPE and HPL sheets
- The decks made of an anti-slip waterproof plywood, 21mm thick
- All steel elements are protected against corrosion
- 78019 version of stainless steel is not painted
- Includes a foundation made of concrete class C25/30 which make installation easier

#### **Product dimensions**







## TECHNICAL DATA SHEET

### Impact area dimensions



### Permissible impact attenuating surface:

- Bark grain size 20 do 80 mm, min. depth 200mm
- Woodchip grain size 5 do 30 mm, min. depth 200mm
- Sand grain size 0,2 do 2 mm, min. depth 200mm
- Gravel grain size 2 do 8 mm, min. depth 200mm
- Synthetic surfaces in accordance whit t