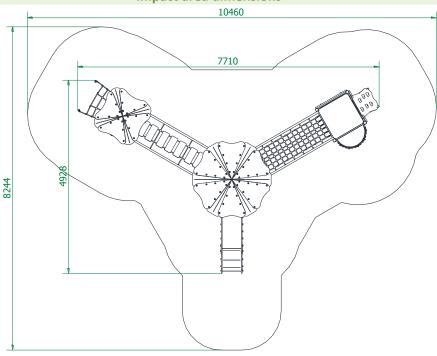

## TECHNICAL DATA SHEET

# **STANDARD PLAYGROUND SET NO. 09**

Catalogue number: 70019, 78019



## **Technical description**

- A solid construction made of hot dip galvanized, painted steel (70019) or stainless steel (78019)
- Side surfaces made of HDPE and HPL sheets
- The decks made of an anti-slip waterproof plywood, 21mm thick
- All steel elements are protected against corrosion
- 78019 version of stainless steel is not painted
- Includes a foundation made of concrete class C25/30 which make installation easier

#### **Product dimensions**







## TECHNICAL DATA SHEET

### Impact area dimensions



### Permissible impact attenuating surface:

- Bark grain size 20 do 80 mm, min. depth 200mm
- Woodchip grain size 5 do 30 mm, min. depth 200mm
- Sand grain size 0,2 do 2 mm, min. depth 200mm
- Gravel grain size 2 do 8 mm, min. depth 200mm
- Synthetic surfaces in accordance whit tested HIC (EN 1177)

The impact attenuating surfacing shall be installed on the whole of impact area.

A loose-fill safety surface shall be 100mm thicker than min. depth indicated above.