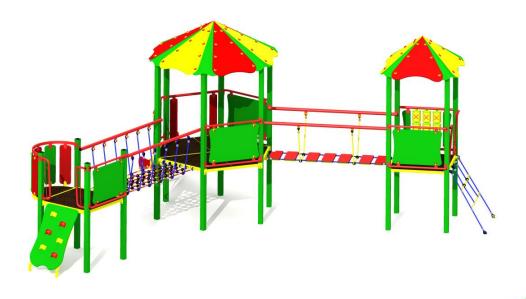

## **Technical description**

- A solid construction made of hot dip galvanized, painted steel (70019) or stainless steel (78019)
- Side surfaces made of HDPE and HPL sheets
- The decks made of an anti-slip waterproof plywood, 21mm thick
- All steel elements are protected against corrosion
- 78019 version of stainless steel is not painted
- Includes a foundation made of concrete class C25/30 which make installation easier

#### **Product dimensions**