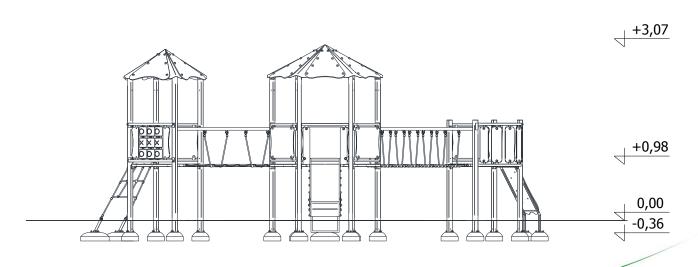

## TECHNICAL DATA SHEET

# **STANDARD PLAYGROUND SET NO. 09**

Catalogue number: 70019, 78019



## **Technical description**

- A solid construction made of hot dip galvanized, painted steel (70019) or stainless steel (78019)
- Side surfaces made of HDPE and HPL sheets
- The decks made of an anti-slip waterproof plywood, 21mm thick
- All steel elements are protected against corrosion
- 78019 version of stainless steel is not painted
- Includes a foundation made of concrete class C25/30 which make installation easier

#### **Product dimensions**







## TECHNICAL DATA SHEET

### Impact area dimensions



### Permissible impact attenuating surface:

- Bark grain size 20 do 80 mm, min. depth 200mm
- Woodchip grain size 5 do 30 mm, min. depth 200mm
- Sand grain size 0,2 do 2 mm, min. depth 200mm
- Gravel grain size 2 do 8 mm, min. depth 200mm
- Synthetic surfaces in accordance whit tested HIC (EN 1177)

The impact attenuating surfacing shall be installed on the whole of impact area.

A loose-fill safety surface shall be 100mm thicker than min. depth indicated above.