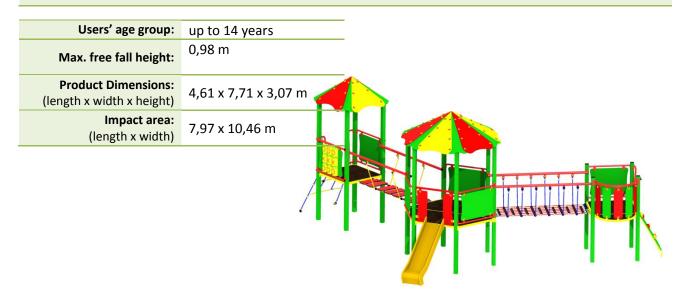

# TECHNICAL DATA SHEET

## STANDARD PLAYGROUND SET NO. 09A

Catalogue number: 70019A, 78019A



## **Technical description**

- A solid construction made of hot dip galvanized, painted steel (70019A) or stainless steel (78019A)
- Side surfaces made of HDPE and HPL sheets
- The decks made of an anti-slip waterproof plywood, 21mm thick
- All steel elements are protected against corrosion
- 78019A version of stainless steel is not painted
- Includes a foundation made of concrete class C25/30 which make installation easier

#### **Product dimensions**







## TECHNICAL DATA SHEET

### Impact area dimensions



### Permissible impact attenuating surface:

- Bark grain size 20 do 80 mm, min. depth 200mm
- Woodchip grain size 5 do 30 mm, min. depth 200mm
- Sand grain size 0,2 do 2 mm, min. depth 200mm
- Gravel grain size 2 do 8 mm, min. depth 200mm
- Synthetic surfaces in accordance whi