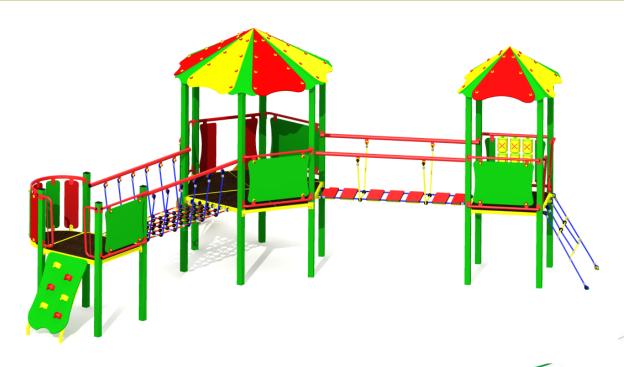

## STANDARD PLAYGROUND SET NO. 09A

Catalogue number: 70019A, 78019A

## **Technical description**

- A solid construction made of hot dip galvanized, painted steel (70019A) or stainless steel (78019A)
- Side surfaces made of HDPE and HPL sheets
- The decks made of an anti-slip waterproof plywood, 21mm thick
- All steel elements are protected against corrosion
- 78019A version of stainless steel is not painted
- Includes a foundation made of concrete class C25/30 which make installation easier