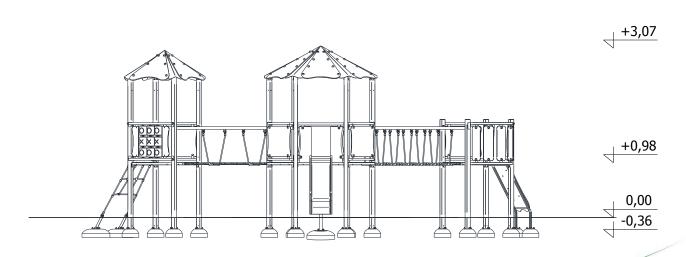

# TECHNICAL DATA SHEET

## STANDARD PLAYGROUND SET NO. 09A

Catalogue number: 70019A, 78019A



## **Technical description**

- A solid construction made of hot dip galvanized, painted steel (70019A) or stainless steel (78019A)
- Side surfaces made of HDPE and HPL sheets
- The decks made of an anti-slip waterproof plywood, 21mm thick
- All steel elements are protected against corrosion
- 78019A version of stainless steel is not painted
- Includes a foundation made of concrete class C25/30 which make installation easier

#### **Product dimensions**







## TECHNICAL DATA SHEET

### Impact area dimensions



### Permissible impact attenuating surface:

- Bark grain size 20 do 80 mm, min. depth 200mm
- Woodchip grain size 5 do 30 mm, min. depth 200mm
- Sand grain size 0,2 do 2 mm, min. depth 200mm
- Gravel grain size 2 do 8 mm, min. depth 200mm
- Synthetic surfaces in accordance whit tested HIC (EN 1177)

The impact attenuating surfacing shall be installed on the whole of impact area.

A loose-fill safety surface shall be 100mm thicker than min. depth indicated above.