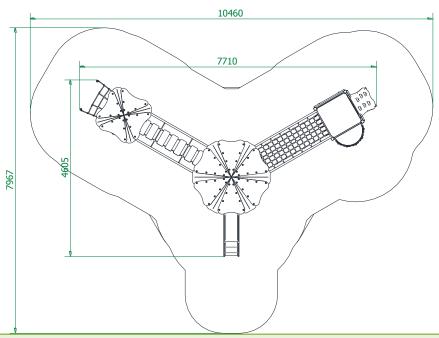

# TECHNICAL DATA SHEET

## STANDARD PLAYGROUND SET NO. 09A

Catalogue number: 70019A, 78019A



## **Technical description**

- A solid construction made of hot dip galvanized, painted steel (70019A) or stainless steel (78019A)
- Side surfaces made of HDPE and HPL sheets
- The decks made of an anti-slip waterproof plywood, 21mm thick
- All steel elements are protected against corrosion
- 78019A version of stainless steel is not painted
- Includes a foundation made of concrete class C25/30 which make installation easier

#### **Product dimensions**







## TECHNICAL DATA SHEET

### Impact area dimensions



### Permissible impact attenuating surface:

- Bark grain size 20 do 80 mm, min. depth 200mm
- Woodchip grain size 5 do 30 mm, min. depth 200mm
- Sand grain size 0,2 do 2 mm, min. depth 200mm
- Gravel grain size 2 do 8 mm, min. depth 200mm
- Synthetic surfaces in accordance whit tested HIC (EN 1177)

The impact attenuating surfacing shall be installed on the whole of impact area.

A loose-fill safety surface shall be 100mm thicker than min. depth indicated above.