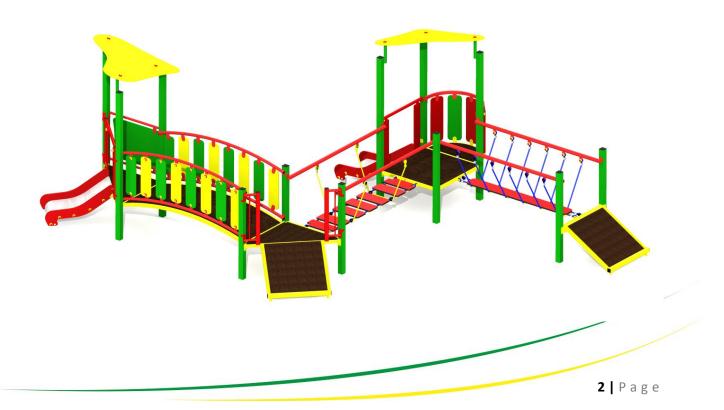

## **Technical description**

- A solid construction made of hot dip galvanized, painted steel (70036) or stainless steel (78036)
- Side surfaces made of HDPE and HPL sheets
- The decks made of an anti-slip waterproof plywood, 21mm thick
- All steel elements are protected against corrosion
- 78036 version of stainless steel is not painted
- Includes a foundation made of concrete class C25/30 which make installation easier