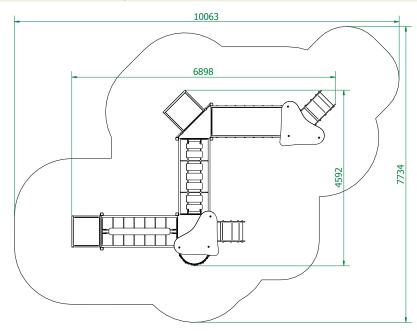

## STANDARD PLAYGROUND SET NO. 36

Catalogue number: 70036, 78036

## **Technical description**

- A solid construction made of hot dip galvanized, painted steel (70036) or stainless steel (78036)
- Side surfaces made of HDPE and HPL sheets
- The decks made of an anti-slip waterproof plywood, 21mm thick
- All steel elements are protected against corrosion
- 78036 version of stainless steel is not painted
- Includes a foundation made of concrete class C25/30 which make installation easier

## **Product dimensions**





## Impact area dimensions



Permissible impact attenuating surface:

- Bark any depth
- Woodchip any depth
- Sand any depth
- Gravel any depth
- Synthetic surfaces in accordance whit tested HIC (EN 1177)

The impact attenuating surfacing shall be installed on the whole of impact area. A loose-fill safety surface shall be 100mm thicker than min. depth indicated above.