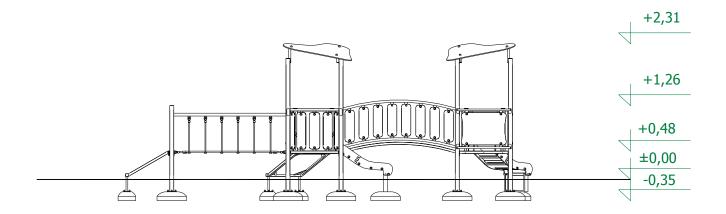

## STANDARD PLAYGROUND SET NO. 36

Catalogue number: 70036, 78036

## **Technical description**

- A solid construction made of hot dip galvanized, painted steel (70036) or stainless steel (78036)
- Side surfaces made of HDPE and HPL sheets
- The decks made of an anti-slip waterproof plywood, 21mm thick
- All steel elements are protected against corrosion
- 78036 version of stainless steel is not painted
- Includes a foundation made of concrete class C25/30 which make installation easier

## **Product dimensions**





## Impact area dimensions



Permissible impact attenuating surface:

- Bark any depth
- Woodchip any depth
- Sand any depth
- Gravel any depth
- Synthetic surfaces in accordance whit tested HIC (EN 1177)

The impact attenuating surfacing shall be installed on the whole of impact area. A loose-fill safety surface shall be 100mm thicker than min. depth indicated above.