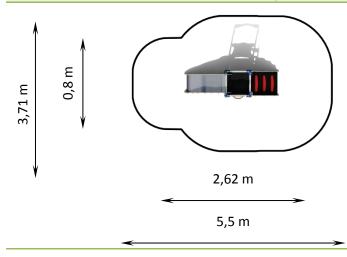

### **AVENIR CASTLE – LITTLE TOWER**

Catalogue number: 72501

| Max. free fall height:                           | 0,58 m              |
|--------------------------------------------------|---------------------|
| Product Dimensions:<br>(length x width x height) | 2,62 x 0,8 x 2,23 m |
| Impact area:<br>(length x width)                 | 5,5 x 3,71 m        |

#### Impact area dimensions