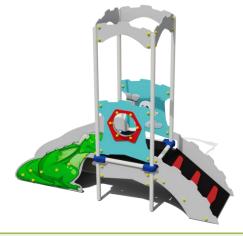

### **AVENIR CASTLE – LITTLE TOWER**

Catalogue number: 72501

| Max. free fall height:                           | 0,58 m              |
|--------------------------------------------------|---------------------|
| Product Dimensions:<br>(length x width x height) | 2,62 x 0,8 x 2,23 m |
| Impact area:<br>(length x width)                 | 5,5 x 3,71 m        |

#### **List of components**

- Low bottom structure H550 x 2pcs
- Tower W4-550-ZD2 x 1pc
- Gangplank H550 x1 pc
- Side panel C1 bull's eye H550 x 1pc
- Side panel A3 Ghost H550 x 1pc
- Dragon slide H550 x 1pc
- Top of the tower D4 x 1 pc