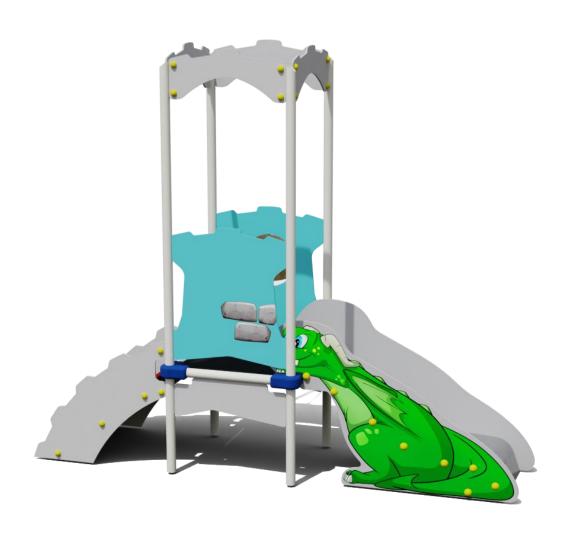

#### **Product visualization**

#### **List of components**

- Low bottom structure H550 x 2pcs
- Tower W4-550-ZD2 x 1pc
- Gangplank H550 x1 pc
- Side panel C1 bull's eye H550 x 1pc
- Side panel A3 Ghost H550 x 1pc
- Dragon slide H550 x 1pc
- Top of the tower D4 x 1 pc