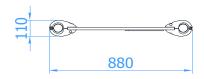

# **DRAWING BOARD FUTURA**

Catalogue number: 77902

| It shall apply from: 25-02-2022  Max. free fall height: | Do not apply         |
|---------------------------------------------------------|----------------------|
| Product Dimensions:<br>(length x width x height)        | 0,88 x 0,11 x 1,23 m |
| Impact area:                                            | Do not apply         |
| Free zone                                               | Do not apply         |

#### **Product dimensions**