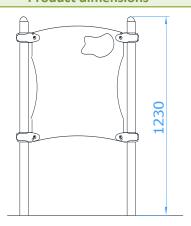

# **DRAWING BOARD FUTURA**

Catalogue number: 77902

| It shall apply from: 25-02-2022  Max. free fall height: | Do not apply         |
|---------------------------------------------------------|----------------------|
| Product Dimensions:<br>(length x width x height)        | 0,88 x 0,11 x 1,23 m |
| Impact area:                                            | Do not apply         |
| Free zone                                               | Do not apply         |

#### **Product dimensions**