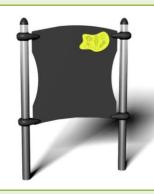

# **DRAWING BOARD FUTURA**

Catalogue number: 77902

| It shall apply from: 25-02-2022  Max. free fall height: | Do not apply         |
|---------------------------------------------------------|----------------------|
| Product Dimensions:<br>(length x width x height)        | 0,88 x 0,11 x 1,23 m |
| Impact area:                                            | Do not apply         |
| Free zone                                               | Do not apply         |

### **Technical description**

- Construction made of stainless steel pipe Ø60,3x2mm,
- The board made of waterproof plywood 18mm thick
- The set includes foundations made of concrete class C25/30.