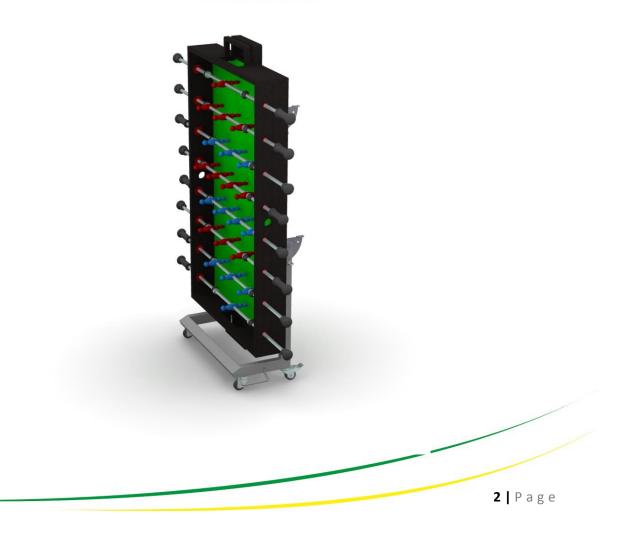

## **MOVABLE FOOSBALL TABLE**

Catalogue number: 8003

It shall apply from: 8-02-2021 Product Dimensions (length x width x height) 1,45 x 0,77 x 0,85 m

**Dimensions of the table** 

## **Technical description**

- Construction made of steel profile: 50x30x1,5mm and 40x20x2mm,
- The table top made of waterproof plywood 21mm thick and HPL sheet 8mm thick
- Stainless steel rods Ø16 with rubber handles
- All steel elements are protected against corrosion and painted with acrylic lacquer
- The top of the table can be folded into vertical position and the steel frame on wheel allows moving the table to any location.

**Product visualization** 