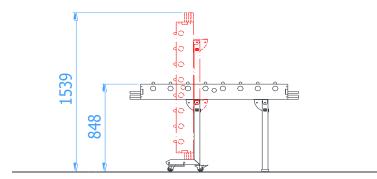

## **MOVABLE FOOSBALL TABLE**

Catalogue number: 8003

It shall apply from: 8-02-2021 Product Dimensions (length x width x height) 1,45 x 0,77 x 0,85 m

**Dimensions of the table** 