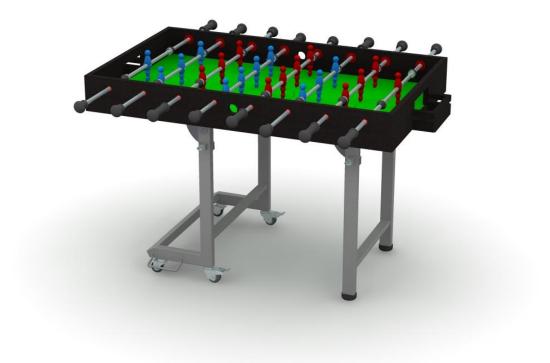

## **MOVABLE FOOSBALL TABLE**

Catalogue number: 8003

It shall apply from: 8-02-2021 Product Dimensions (length x width x height) 1,45 x 0,77 x 0,85 m



**Dimensions of the table** 





## **Technical description**

- Construction made of steel profile: 50x30x1,5mm and 40x20x2mm,
- The table top made of waterproof plywood 21mm thick and HPL sheet 8mm thick
- Stainless steel rods Ø16 with rubber handles
- All steel elements are protected against corrosion and painted with acrylic lacquer
- The top of the table can be folded into vertical position and the steel frame on wheel allows moving the table to any location.



**Product visualization**