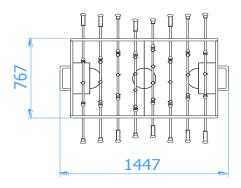

## **MOVABLE FOOSBALL TABLE**

Catalogue number: 8003

It shall apply from: 8-02-2021 Product Dimensions (length x width x height) 1,45 x 0,77 x 0,85 m

**Dimensions of the table** 