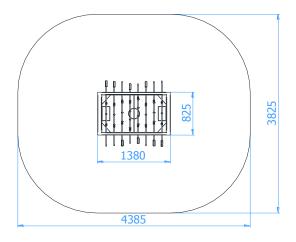

# WHEELCHAIR ACCESSIBLE FOOSBALL TABLE

Catalogue number: 8005

| t shall apply from 28-03-2017                 |                      |
|-----------------------------------------------|----------------------|
| Product Dimensions ( length x width x height) | 1,38 x 0,83 x 0,85 m |
| <b>Game area:</b> ( length x width)           | 4,39 x 3,83 m        |
| Free zone:                                    | 14,9 m <sup>2</sup>  |

### Impact area dimensions