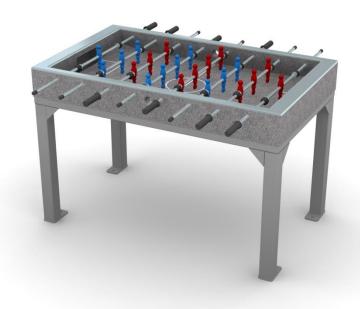

# WHEELCHAIR ACCESSIBLE FOOSBALL TABLE

Catalogue number: 8005

| t shall apply from 28-03-2017                 |                      |
|-----------------------------------------------|----------------------|
| Product Dimensions ( length x width x height) | 1,38 x 0,83 x 0,85 m |
| <b>Game area:</b> ( length x width)           | 4,39 x 3,83 m        |
| Free zone:                                    | 14,9 m <sup>2</sup>  |

#### **Dimensions of the table**

### **Technical description**

- A solid construction made of steel profiles 80x40x3mm and 70x70x3mm
- The concrete top with decorative aggregate
- The smooth, polished playfield ensures comfort of playing
- Stainless steel rods with rubber handles
- Edges of the playfield protected by aluminum edge trims
- All steel elements are protected against corrosion and painted with acrylic lacquer
- Product designed to outdoor use

### **Product visualization**