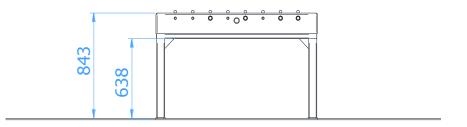

# WHEELCHAIR ACCESSIBLE FOOSBALL TABLE

Catalogue number: 8005

| t shall apply from 28-03-2017                 |                      |
|-----------------------------------------------|----------------------|
| Product Dimensions ( length x width x height) | 1,38 x 0,83 x 0,85 m |
| <b>Game area:</b> ( length x width)           | 4,39 x 3,83 m        |
| Free zone:                                    | 14,9 m <sup>2</sup>  |

#### **Dimensions of the table**