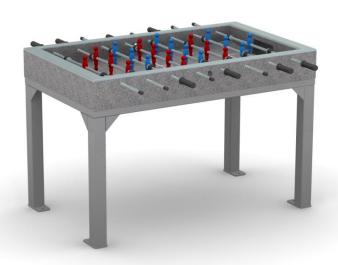

### **Technical description**

- A solid construction made of steel profiles 80x40x3mm and 70x70x3mm
- The concrete top with decorative aggregate
- The smooth, polished playfield ensures comfort of playing
- Stainless steel rods with rubber handles
- Edges of the playfield protected by aluminum edge trims
- All steel elements are protected against corrosion and painted with acrylic lacquer
- Product designed to outdoor use

### **Product visualization**