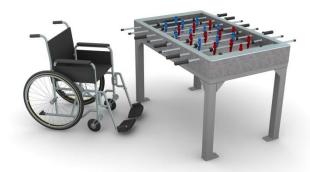

# WHEELCHAIR ACCESSIBLE FOOSBALL TABLE

Catalogue number: 8005

| t shall apply from 28-03-2017                 |                      |
|-----------------------------------------------|----------------------|
| Product Dimensions ( length x width x height) | 1,38 x 0,83 x 0,85 m |
| <b>Game area:</b> ( length x width)           | 4,39 x 3,83 m        |
| Free zone:                                    | 14,9 m <sup>2</sup>  |

### **Product visualization**