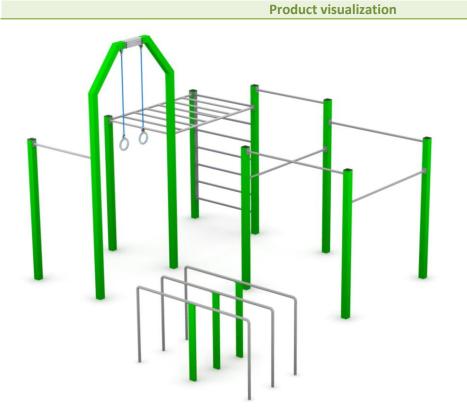

## **Technical description**

- All posts made of closed profiles 100x100x3mm
- Bars and ladder made of Ø33,7x4mm pipes
- Horizontal ladder made of pipes: Ø33,7x4mm and Ø38x4mm
- Gymnastic rings made of stainless steel pipe Ø30x2mm and armed rope Ø16mm
- Parallel bars made of Ø38,3x4mm pipe
- All steel elements are hot-dip galvanized and painted with an acrylic, structured lacquer
- The set includes foundations made of concrete class C25/30
- All posts shall be set in concrete class C16/20

1 | Page

- **Components of the Set**
- Parallel bars 1 set •
- Ladder 1 pc. •
- Horizontal ladder 1 pc. •
- Gymnastic rings 1 set •
- Pull-up bars 6 pcs. •