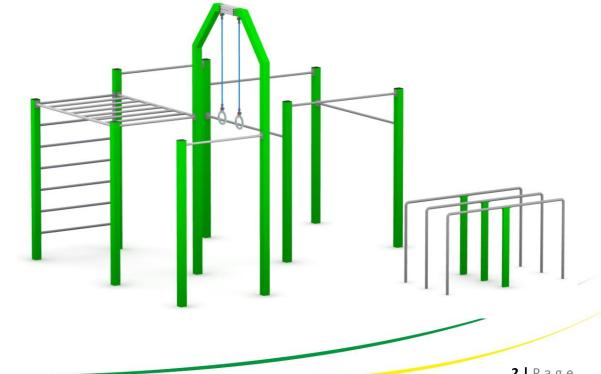

## **Technical description**

- All posts made of closed profiles 100x100x3mm
- Bars and ladder made of Ø33,7x4mm pipes
- Horizontal ladder made of pipes: Ø33,7x4mm and Ø38x4mm
- Gymnastic rings made of stainless steel pipe Ø30x2mm and armed rope Ø16mm
- Parallel bars made of Ø38,3x4mm pipe
- All steel elements are hot-dip galvanized and painted with an acrylic, structured lacquer
- The set includes foundations made of concrete class C25/30
- All posts shall be set in concrete class C16/20

1 | Page

- **Components of the Set**
- Parallel bars 1 set •
- Ladder 1 pc. •
- Horizontal ladder 1 pc. •
- Gymnastic rings 1 set •
- Pull-up bars 6 pcs. •