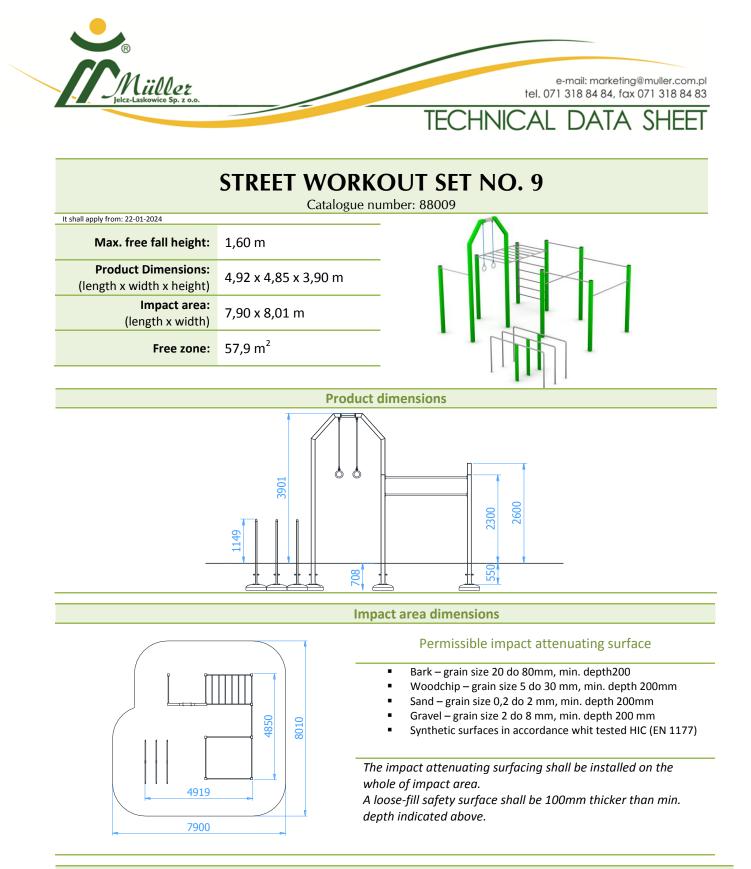

## **Technical description**

- All posts made of closed profiles 100x100x3mm
- Bars and ladder made of Ø33,7x4mm pipes
- Horizontal ladder made of pipes: Ø33,7x4mm and Ø38x4mm
- Gymnastic rings made of stainless steel pipe Ø30x2mm and armed rope Ø16mm
- Parallel bars made of Ø38,3x4mm pipe
- All steel elements are hot-dip galvanized and painted with an acrylic, structured lacquer
- The set includes foundations made of concrete class C25/30
- All posts shall be set in concrete class C16/20

1 | Page

- **Components of the Set**
- Parallel bars 1 set •
- Ladder 1 pc. •
- Horizontal ladder 1 pc. •
- Gymnastic rings 1 set •
- Pull-up bars 6 pcs. •