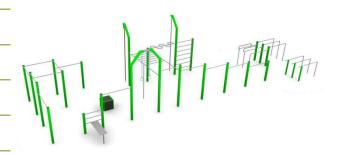

It shall apply from:: 22-01-2024

# TECHNICAL DATA SHEET

### STREET WORKOUT SET NO. 13

Catalogue number: 88013

Max. free fall height: 2,80 m

Product Dimensions: (length x width x height) 17,61 x 6,24 x 3,90 m

Impact area: (length x width) 20,58 x 9,42 m

Free zone: 164,4 m<sup>2</sup>



#### **Product dimensions**



#### Impact area dimensions



#### Permissible impact attenuating surface

- Bark grain size 20 do 80mm, min. depth200
- Woodchip grain size 5 do 30 mm, min. depth 200mm
- Sand grain size 0,2 do 2 mm, min. depth 200mm
- Gravel grain size 2 do 8 mm, min. depth 200 mm
- Synthetic surfaces in accordance whit tested HIC (EN 1177)

The impact attenuating surfacing shall be installed on the whole of impact area.

A loose-fill safety surface shall be 100mm thicker than min. depth indicated above.

#### **Technical description**

- All posts made of closed profiles 100x100x3mm
- Bars and ladder made of Ø33,7x4mm pipes
- Gymnastic rings made of stainless steel pipe Ø30x2mm and armed rope Ø16mm
- Parallel bars made Ø38x4mm pipe
- Push-up bars made of Ø48,3x2,9mm pip