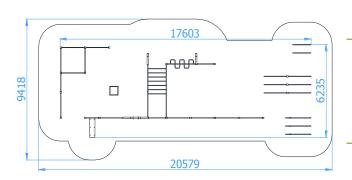

#### Impact area dimensions

### STREET WORKOUT SET NO. 13

Catalogue number: 88013

Max. free fall height: 2,80 m

Product Dimensions: (length x width x height) 17,61 x 6,24 x 3,90 m

Impact area: (length x width) 20,58 x 9,42 m

Free zone: 164,4 m<sup>2</sup>