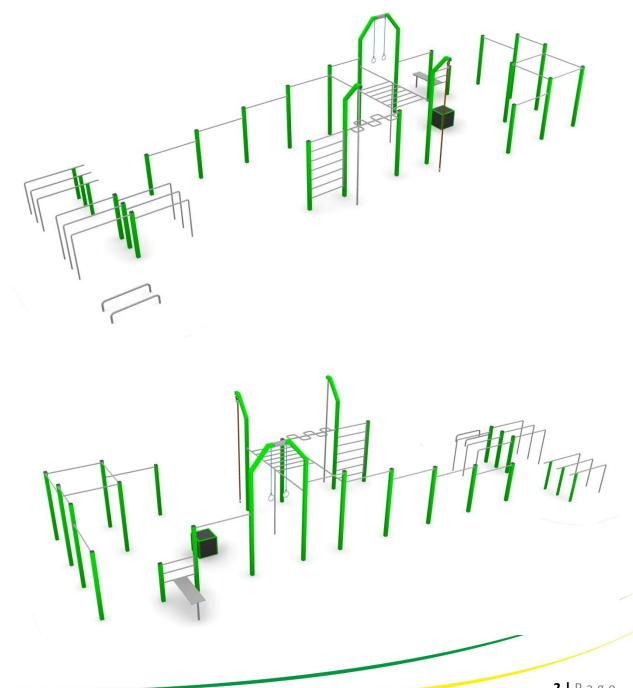

### STREET WORKOUT SET NO. 13

Catalogue number: 88013

Max. free fall height: 2,80 m

Product Dimensions: (length x width x height) 17,61 x 6,24 x 3,90 m

Impact area: (length x width) 20,58 x 9,42 m

Free zone: 164,4 m<sup>2</sup>

#### **Components of the Set**

- Push-up bars 1set
- Triple parallel bars 3sets
- Ladder 1pc.
- Horizontal ladder 1pc.
- Exercise pole 2pcs.
- Climbing rope 1pc.
- Gymnastic rings 1pc.
- Box 1pc.
- Exercise bench with small ladder 1pc.
- Pull-up bar 13pcs.
- Horizontal snake ladder 1pc.

#### **Product visualization**