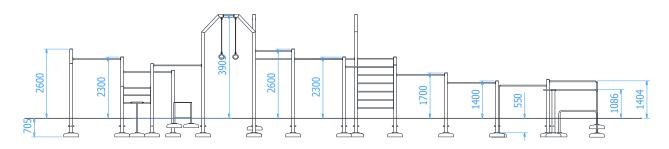

#### **Product dimensions**

### STREET WORKOUT SET NO. 13

Catalogue number: 88013

Max. free fall height: 2,80 m

Product Dimensions: (length x width x height) 17,61 x 6,24 x 3,90 m

Impact area: (length x width) 20,58 x 9,42 m

Free zone: 164,4 m<sup>2</sup>