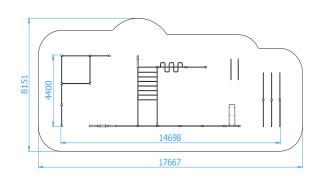

## Impact area dimensions

# STREET WORKOUT SET NO. 20

Catalogue number: 88020

| It shall apply from: 22-01-2024                  |                       |
|--------------------------------------------------|-----------------------|
| Max. free fall height:                           | 2,80 m                |
| Product Dimensions:<br>(length x width x height) | 14,70 x 8,16 x 3,90 m |
| Impact area:<br>(length x width)                 | 17,67 x 4,40 m        |
| Free zone:                                       | 125,5 m <sup>2</sup>  |