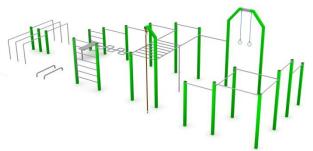

# TECHNICAL DATA SHEET

# STREET WORKOUT SET NO. 20

Catalogue number: 88020

| It shall apply from: 22-01-2024                  |                       |
|--------------------------------------------------|-----------------------|
| Max. free fall height:                           | 2,80 m                |
| Product Dimensions:<br>(length x width x height) | 14,70 x 8,16 x 3,90 m |
| Impact area:<br>(length x width)                 | 17,67 x 4,40 m        |
| Free zone:                                       | 125,5 m <sup>2</sup>  |



#### **Product dimensions**



## Impact area dimensions



# Permissible impact attenuating surface

- Bark grain size 20 do 80mm, min. depth200
- Woodchip grain size 5 do 30 mm, min. depth 200mm
- Sand grain size 0,2 do 2 mm, min. depth 200mm
- Gravel grain size 2 do 8 mm, min. depth 200 mm
- Synthetic surfaces in accordance whit tested HIC (EN 1177)

The impact attenuating surfacing shall be installed on the whole of impact area.

A loose-fill safety surface shall be 100mm thicker than min. depth indicated above.

#### **Technical description**

- All posts made of closed profiles 100x100x3mm
- Bars and ladder made of Ø33,7x4mm pipes
- Horizontal ladder made of pipes: Ø38x4mm and Ø33,7x4mm
- Exercise pole and parallel bars made of ø38x4mm
- Seat of the exercise bench made of 15mm HDPE