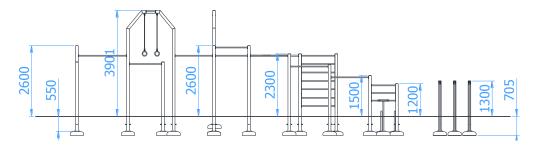

#### **Product dimensions**

# STREET WORKOUT SET NO. 20

Catalogue number: 88020

| It shall apply from: 22-01-2024                  |                       |
|--------------------------------------------------|-----------------------|
| Max. free fall height:                           | 2,80 m                |
| Product Dimensions:<br>(length x width x height) | 14,70 x 8,16 x 3,90 m |
| Impact area:<br>(length x width)                 | 17,67 x 4,40 m        |
| Free zone:                                       | 125,5 m <sup>2</sup>  |