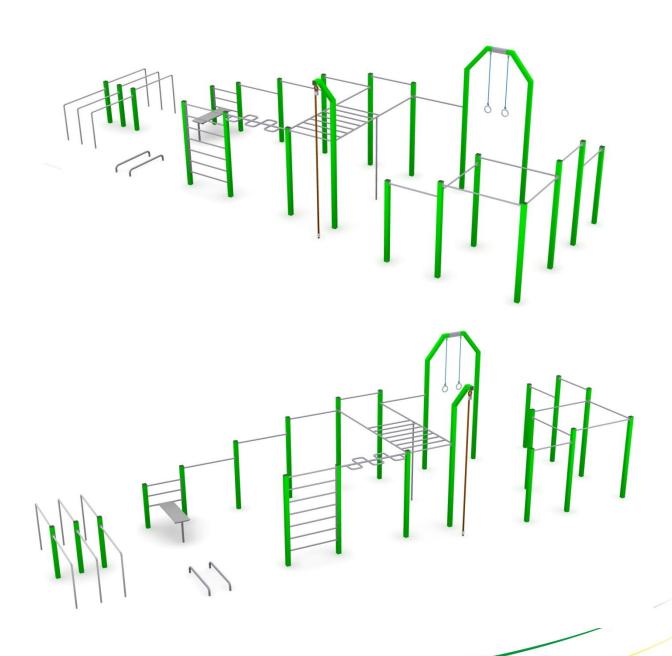

m and Ø33,7x4mm
- Exercise pole and parallel bars made of ø38x4mm
- Seat of the exercise bench made of 15mm HDPE sheet
- Push-up bars made of Ø48,3x2,9mm pipe
- Ø40mm jute climbing rope
- Gymnastic rings made of stainless steel pipe Ø30x2mm and armed rope Ø16mm
- All steel elements are hot-dip galvanized and painted with an acrylic, structured lacquer
- The set includes foundations made of concrete class C25/30
- All posts shall be set in concrete class C16/20



# TECHNICAL DATA SHEET

### **Components of the Set**

- Pull-up bars 1set
- Triple parallel bars 1 set
- Exercise bench with small ladder 1pc.
- Climbing rope 1pc.
- Gymnastic rings 1pc.
- Horizontal ladder 1pc.
- Ladder 1pc.
- Exercise pole 1pc.
- Pull-up bar 11pcs.
- Horizontal snake ladder 1pc.

### **Product visualization**