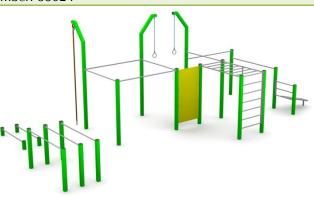

### STREET WORKOUT SET NO. 24

Catalogue number: 88024

| It shall apply from: 22-01-2024 |  |
|---------------------------------|--|
| 2,80 m                          |  |
| 11,77 x 5,50 x 3,90 m           |  |
| 14,77 x 8,75 m                  |  |
| 107,3 m <sup>2</sup>            |  |
|                                 |  |

#### **Product dimensions**

#### **Components of the Set**

- Climbing rope 1pc.
- Side wall 1pc.
- Exercise bench with small ladder 1pc.
- Horizontal ladder 1pc.
- Ladder 1pc.
- Triple parallel bars 1set
- Push-up bars -1set
- Gymnastic rings 1pc.
- Exercise pole 1pc.
- Pull-up bar 7pcs.