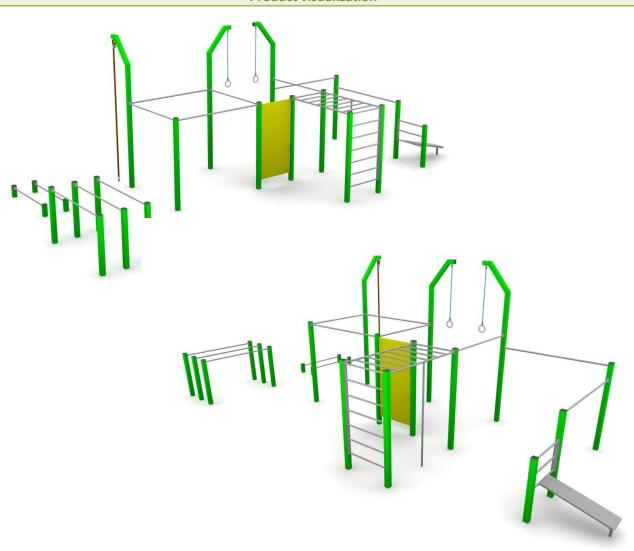

#### **Product visualization**

#### **Components of the Set**

- Climbing rope 1pc.
- Side wall 1pc.
- Exercise bench with small ladder 1pc.
- Horizontal ladder 1pc.
- Ladder 1pc.
- Triple parallel bars 1set
- Push-up bars -1set
- Gymnastic rings 1pc.
- Exercise pole 1pc.
- Pull-up bar 7pcs.