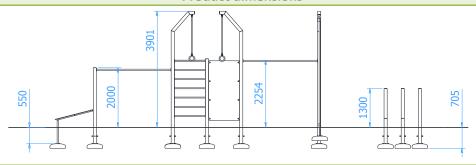

### STREET WORKOUT SET NO. 24

Catalogue number: 88024

| It shall apply from: 22-01-2024 |  |
|---------------------------------|--|
| 2,80 m                          |  |
| 11,77 x 5,50 x 3,90 m           |  |
| 14,77 x 8,75 m                  |  |
| 107,3 m <sup>2</sup>            |  |
|                                 |  |

#### **Product dimensions**

#### **Technical description**

- All posts made of closed profiles 100x100x3mm
- Bars and ladder made of Ø33,7x4mm pipes. 2,4m long bars made of Ø38x4mm pipe
- Horizontal ladder made of Ø33,7x4mm and Ø38x4mm pipes
- Gymnastic rings made of stainless steel pipe Ø30x2mm and armed rope Ø16mm
- Exercise pole made of Ø38x4mm pipe
- Seat of the exercise bench made of 15mm HDPE sheet
- Ø40mm jute climbing rope
- Side wall made of 8mm HPL sheet
- All steel elements are hot-dip galvanized and painted with an acrylic, structured lacquer,
- The set includes foundations made of concrete class C25/30
- All posts shall be set in concrete class C16/20