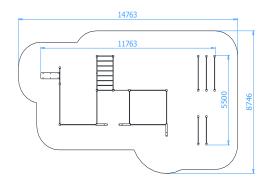

### STREET WORKOUT SET NO. 24

Catalogue number: 88024

| It shall apply from: 22-01-2024 |  |
|---------------------------------|--|
| 2,80 m                          |  |
| 11,77 x 5,50 x 3,90 m           |  |
| 14,77 x 8,75 m                  |  |
| 107,3 m <sup>2</sup>            |  |
|                                 |  |

#### Impact area dimensions