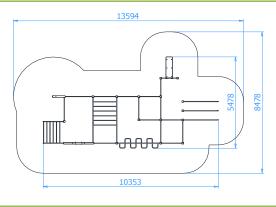

# TECHNICAL DATA SHEET

## STREET WORKOUT SET NO. 26

Catalogue number: 88026

| It shall apply from: 22-01-2024                  |                       |
|--------------------------------------------------|-----------------------|
| Max. free fall height:                           | 2,80 m                |
| Product Dimensions:<br>(length x width x height) | 10,36 x 5,48 x 3,90 m |
| Impact area:<br>(length x width)                 | 13,60 x 8,48 m        |
| Free zone:                                       | 85,2 m <sup>2</sup>   |



#### **Product dimensions**



### Impact area dimensions



### Permissible impact attenuating surface

- Bark grain size 20 do 80mm, min. depth200
- Woodchip grain size 5 do 30 mm, min. depth 200mm
- Sand grain size 0,2 do 2 mm, min. depth 200mm
- Gravel grain size 2 do 8 mm, min. depth 200 mm
- Synthetic surfaces in accordance whit tested HIC (EN 1177)

The impact attenuating surfacing shall be installed on the whole of impact area.

A loose-fill safety surface shall be 100mm thicker than min. depth indicated above.

#### **Technical description**

- All posts made of closed profiles 100x100x3mm
- Bars and ladder made of Ø33,7x4mm pipes
- Gymnastic rings made of stainless steel pipe Ø30x2mm and armed rope Ø16mm
- Parallel bars and exercise pole made of pipe Ø38x4mm,
- Horizontal ladder made of Ø33,7x4mm and Ø38x4mm pipes
- Seat of the exercise