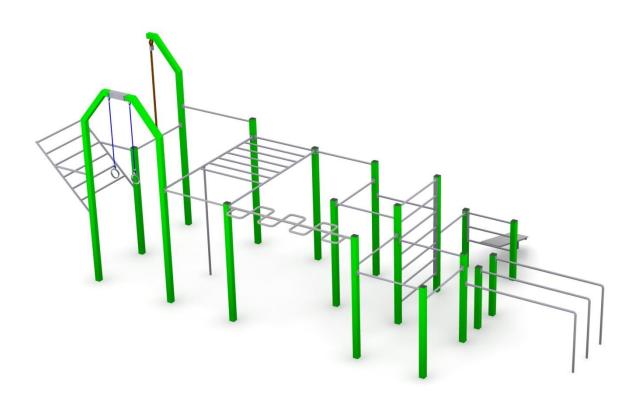

ic rings made of stainless steel pipe Ø30x2mm and armed rope Ø16mm
- Parallel bars and exercise pole made of pipe Ø38x4mm,
- Horizontal ladder made of Ø33,7x4mm and Ø38x4mm pipes
- Seat of the exercise bench made of 15mm HDPE sheet
- Ø40mm jute climbing rope
- All steel elements are hot-dip galvanized and painted with an acrylic, structured lacquer
- The set includes foundations made of concrete class C25/30
- All posts shall be set in concrete class C16/20





# TECHNICAL DATA SHEET

### **Components of the Set**

- Triple parallel bars 1 set
- Exercise bench with small ladder 1pc.
- Horizontal ladder 1pc.
- Ladder 1pc.
- Slanted ladder 1pc.
- Horizontal snake ladder 1pc.
- Pull-up bar 9pcs.
- Gymnastic rings 1set
- Exercise pole 1pc.
- Climbing rope 1pc.

### **Product visualization**