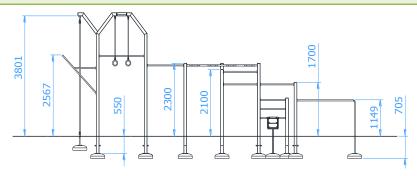

# TECHNICAL DATA SHEET

## STREET WORKOUT SET NO. 26

Catalogue number: 88026

| It shall apply from: 22-01-2024                  |                       |
|--------------------------------------------------|-----------------------|
| Max. free fall height:                           | 2,80 m                |
| Product Dimensions:<br>(length x width x height) | 10,36 x 5,48 x 3,90 m |
| Impact area:<br>(length x width)                 | 13,60 x 8,48 m        |
| Free zone:                                       | 85,2 m <sup>2</sup>   |



#### **Product dimensions**



### Impact area dimensions



### Permissible impact attenuating surface

- Bark grain size 20 do 80mm, min. depth200
- Woodchip grain size 5 do 30 mm, min. depth 200mm
- Sand grain size 0,2 do 2 mm, min. depth 200mm
- Gravel grain size 2 do 8 mm, min. depth 200 mm
- Synthetic surfaces in accordance whit tested HIC (EN 1177)

The impact attenuating surfacing shall be installed on the whole of impact area.

A loose-fill safety surface shall be 100mm thicker than min. depth indicated above.

#### **Technical description**

- All posts made of closed profiles 100x100x3mm
- Bars and ladder made of Ø33,7x4mm pipes
- Gymnastic rings made of stainless steel pipe Ø30x2mm and armed rope Ø16mm
- Parallel bars and exercise pole made of pipe Ø38x4mm,
- Horizontal ladder made of Ø33,7x4mm and Ø38x4mm