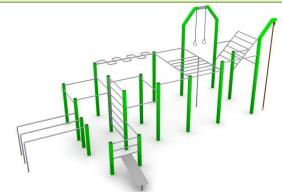

# TECHNICAL DATA SHEET

## STREET WORKOUT SET NO. 26

Catalogue number: 88026

| It shall apply from: 22-01-2024                  |                       |
|--------------------------------------------------|-----------------------|
| Max. free fall height:                           | 2,80 m                |
| Product Dimensions:<br>(length x width x height) | 10,36 x 5,48 x 3,90 m |
| Impact area:<br>(length x width)                 | 13,60 x 8,48 m        |
| Free zone:                                       | 85,2 m <sup>2</sup>   |



#### **Product dimensions**



### Impact area dimensions



### Permissible impact attenuating surface

- Bark grain size 20 do 80mm, min. depth200
- Woodchip grain size 5 do 30 mm, min. depth 200mm
- Sand grain size 0,2 do 2 mm, min. depth 200mm
- Gravel grain size 2 do 8 mm, min. depth 200 mm
- Synthetic surfaces in accordance whit tested HIC (EN 1177)

The impact attenuating surfacing shall be installed on the whole of impact area.

A loose-fill safety surface shall be 100mm thicker than min. depth indicated above.

#### **Technical description**

- All posts made of closed profiles 100x100x3mm
- Bars and ladder made of Ø33,7x4mm pipes
- Gymnastic rings made of stainless steel pipe Ø30x2mm and armed rope Ø16mm
- Parallel bars and exercise pole made of pipe Ø38x4mm,
- Horizontal ladde