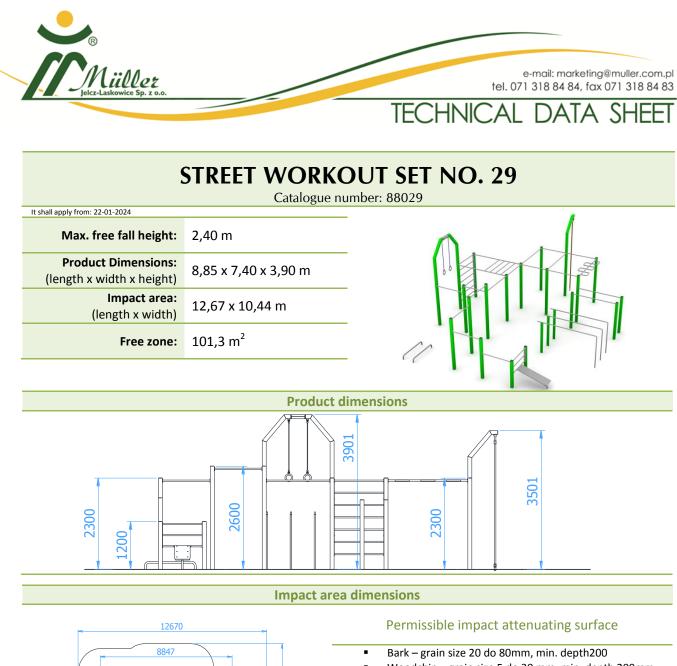

## **Technical description**

All posts made of closed profiles 100x100x3mm •

nn

- Bars and ladders made of pipes: ø33,7x4mm and Ø38x4mm
- Horizontal snake ladder made of pipes: Ø42x4x2,9 and Ø38x2,6mm, •
- Ø40mm jute climbing rope
- Gymnastic rings made of stainless steel pipe Ø30x2mm and armed rope Ø16mm •
- Push-up bars made of ø48,3x2,9mm pipes •
- Seats of the exercise benches made of 15mm HDPE sheets •
- All steel elements are hot-dip galvanized and painted with an acrylic, structured lacquer •
- The set includes foundations made of concrete class C25/30 •
- All posts shall be set in concrete class C16/20

## **Components of the Set**

- Push-up bars 1set
- Triple parallel bars 1set
- Double parallel bars 1set
- Exercise bench with small ladder 1pc.
- Horizontal snake ladder 1pc.
- Horizontal ladder 1pc.
- Ladder 1pc.
- Gymnastic rings 1set
- Climbing rope 1pc.
- Pull-up bar 14pcs.