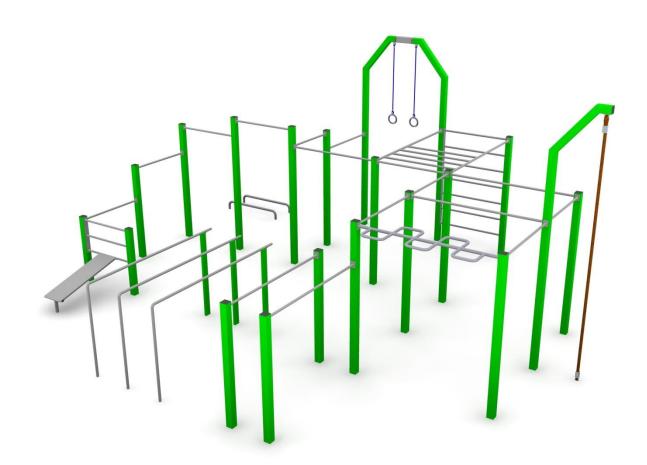

mm
- Horizontal snake ladder made of pipes: Ø42x4x2,9 and Ø38x2,6mm, •
- Ø40mm jute climbing rope
- Gymnastic rings made of stainless steel pipe Ø30x2mm and armed rope Ø16mm •
- Push-up bars made of ø48,3x2,9mm pipes •
- Seats of the exercise benches made of 15mm HDPE sheets •
- All steel elements are hot-dip galvanized and painted with an acrylic, structured lacquer •
- The set includes foundations made of concrete class C25/30 •
- All posts shall be set in concrete class C16/20



## **Components of the Set**

- Push-up bars 1set
- Triple parallel bars 1set
- Double parallel bars 1set
- Exercise bench with small ladder 1pc.
- Horizontal snake ladder 1pc.
- Horizontal ladder 1pc.
- Ladder 1pc.
- Gymnastic rings 1set
- Climbing rope 1pc.
- Pull-up bar 14pcs.

## **Product visualization**