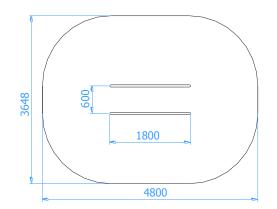

| PUSH-UP BARS<br>Catalogue number: 88120                 |                      |  |
|---------------------------------------------------------|----------------------|--|
| It shall apply from: 24-01-2024                         |                      |  |
| Max. free fall height:                                  | 0,30 m               |  |
| <b>Product Dimensions:</b><br>(length x width x height) | 1,80 x 0,65 x 0,30 m |  |
| Impact area:<br>(length x width)                        | 4,80 x 3,65 m        |  |
| Free zone:                                              | 15,4 m <sup>2</sup>  |  |
| Product dimensions                                      |                      |  |
|                                                         |                      |  |

## Impact area dimensions

Permissible impact attenuating surface

No requirements