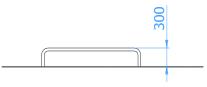

| PUSH-UP BARS<br>Catalogue number: 88120                 |                      |  |
|---------------------------------------------------------|----------------------|--|
| It shall apply from: 24-01-2024                         |                      |  |
| Max. free fall height:                                  | 0,30 m               |  |
| <b>Product Dimensions:</b><br>(length x width x height) | 1,80 x 0,65 x 0,30 m |  |
| Impact area:<br>(length x width)                        | 4,80 x 3,65 m        |  |
| Free zone:                                              | 15,4 m <sup>2</sup>  |  |
| Product dimensions                                      |                      |  |
|                                                         |                      |  |