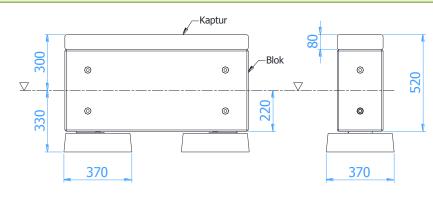

## **PARKOUR BLOCK**

Catalogue numbers: 89910, 89920

It shall apply from: 2021-12-13

Product Dimensions: (length x width x height) 1,00 x 0,25x 0,44 m

**Product dimensions** 

## **Technical description**

- Parkour Block System is intended to build walls for Parkour training
- The System includes blocks (cat. no. 89910) and block covers (cat. no. 89920) made of high quality concrete class C25/30.
- The cover edgings are protected by aluminium edge trim
- Blocks mounting system allows to build walls in flexible configurations
- Blocks are connected to each other with steel connectors and the top covers
- Wall constructed in such way may be easily dismantled or relocated
- All steel elements are protected against corrosion
- In order to ensure safety of users, walls must be mounted at the angle of 90 degrees to each other and shall not be more than 2080 mm high
- The set includes foundations made of concrete class C25/30