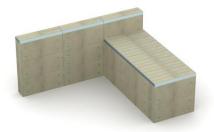

- Block 18pcs.
- Cover 5pcs.

Dimensions: 3,25 x 2,00 x 2,08 m

Set no. 4 Components:

- Block 26pcs.
- Cover 11pcs.

Dimensions: 6,25 x 5,00 x 1,20 m

Set no. 5 Components:

- Block 19pcs.
- Cover 12pcs.

Dimensions: 3,00 x 2,50 x 1,20 m