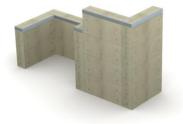

## Sample parkour blocks sets

Set no. 1 Components:

- Block 17pcs.
- Cover 6pcs.

Dimensions: 3,25 x 1,25 x 1,64 m

Set no. 2 Components:

- Block 18pcs.
- Cover 9pcs.

Dimensions: 3,50 x 2,00 x 1,64 m

Set no. 3 Components:

- Block 18pcs.
- Cover 5pcs.

Dimensions: 3,25 x 2,00 x 2,08 m

Set no. 4 Components:

- Block 26pcs.
- Cover 11pcs.

Dimensions: 6,25 x 5,00 x 1,20 m

Set no. 5 Components:

- Block 19pcs.
- Cover 12pcs.

Dimensions: 3,00 x 2,50 x 1,20 m