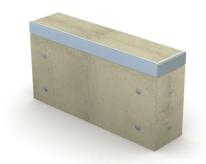

## **PARKOUR BLOCK**

Catalogue numbers: 89910, 89920

It shall apply from: 2021-12-13

Product Dimensions: (length x width x height) 1,00 x 0,25x 0,44 m

**Product dimensions** 

## **Technical description**

- Parkour Block System is intended to build walls for Parkour training
- The System includes blocks (cat. no. 89910) and block covers (cat. no. 89920) made of high quality concrete class C25/30.
- The cover edgings are protected by aluminium edge trim
- Blocks mounting system allows to build walls in flexible configurations
- Blocks are connected to each other with steel connectors and the top covers
- Wall constructed in such way may be easily dismantled or relocated
- All steel elements are protected against corrosion
- In order to ensure safety of users, walls must be mounted at the angle of 90 degrees to each other and shall not be more than 2080 mm high
- The set includes foundations made of concrete class C25/30