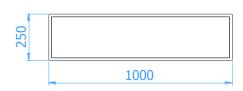

## **PARKOUR BLOCK**

Catalogue numbers: 89910, 89920

It shall apply from: 2021-12-13

Product Dimensions: (length x width x height) 1,00 x 0,25x 0,44 m

**Product dimensions** 