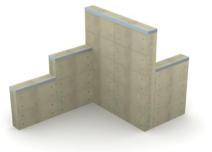

## Sample parkour blocks sets

Set no. 1 Components:

- Block 17pcs.
- Cover 6pcs.

Dimensions: 3,25 x 1,25 x 1,64 m

Set no. 2 Components:

- Block 18pcs.
- Cover 9pcs.

Dimensions: 3,50 x 2,00 x 1,64 m

Set no. 3 Components:

- Block 18pcs.
- Cover 5pcs.

Dimensions: 3,25 x 2,00 x 2,08 m

Set no. 4 Components:

- Block 26pcs.
- Cover 11pcs.

Dimensions: 6,25 x 5,00 x 1,20 m

Set no. 5 Components:

- Block 19pcs.
- Cover 12pcs.

Dimensions: 3,00 x 2,50 x 1,20 m