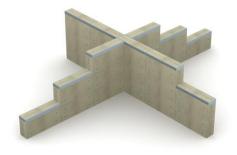

- Block 18pcs.
- Cover 5pcs.

Dimensions: 3,25 x 2,00 x 2,08 m

Set no. 4 Components:

- Block 26pcs.
- Cover 11pcs.

Dimensions: 6,25 x 5,00 x 1,20 m

Set no. 5 Components:

- Block 19pcs.
- Cover 12pcs.

Dimensions: 3,00 x 2,50 x 1,20 m