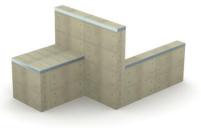

## Sample parkour blocks sets

Set no. 1 Components:

- Block 17pcs.
- Cover 6pcs.

Dimensions: 3,25 x 1,25 x 1,64 m

Set no. 2 Components:

- Block 18pcs.
- Cover 9pcs.

Dimensions: 3,50 x 2,00 x 1,64 m

Set no. 3 Components: