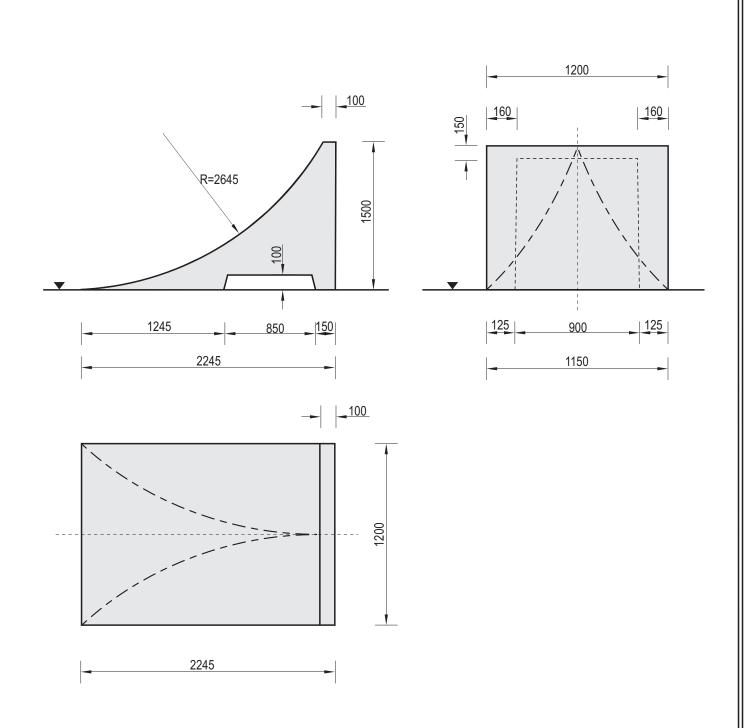

## Date create: Code: Destination: Scale: 2021-10-05 111215 Skate Park 1:25

Notes:

Weight:

1360 kg

| Product name:<br>Ramp h 150cm                       |  |
|-----------------------------------------------------|--|
| Construction materials:                             |  |
| Concrete od class C 35/45, hot dip galvanized steel |  |

## **Technical description:**

- Construction made of concrete of class C 35/45 and hot dip galvanized steel
- The Ramp is available in four versions: 700mm h (111270), 980mm h (111298), 1250mm h (111212) oraz 1500mm h (111215)
- All steel elements are proteted against corrosion
- Concrete elements are protected against water conditions effect by impregnation and painted with acrylic paint PILBET