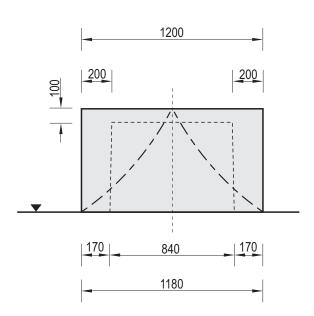

## **Technical Data Sheet**

| Product name: Ramp 700                              | Date create: 2022-02-16 | <u>Code:</u> 111270 | Destination:<br>Skate Park | Scale:<br>1:25 |
|-----------------------------------------------------|-------------------------|---------------------|----------------------------|----------------|
| Construction materials:                             | Weight:                 | Notes:              |                            |                |
| Concrete od class C 35/45, hot dip galvanized steel | 530                     |                     |                            |                |

## **Technical description:**

- Construction made of concrete class C 35/45 and hot dip galvanized steel
- The Ramp is available in four versions: 700mm h (111270), 980mm h (111298), 1250mm h (111212) oraz 1500mm h (111215)
- All steel elements are proteted against corrosion
- Concrete elements are protected against water conditions effect by impregnation and painted with acrylic paint PILBET