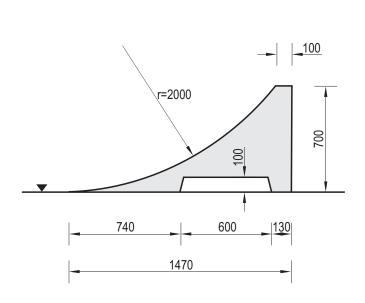

## **Technical Data Sheet**

| Product name: Ramp 700                              | Date create: 2022-02-16 | <u>Code:</u> 111270 | Destination:<br>Skate Park | Scale:<br>1:25 |
|-----------------------------------------------------|-------------------------|---------------------|----------------------------|----------------|
| Construction materials:                             | Weight:                 | Notes:              |                            |                |
| Concrete od class C 35/45, hot dip galvanized steel | 530                     |                     |                            |                |

## **Technical description:**

- Construction made of concrete class C 35/45 and hot dip galvanized steel
- The Ramp is available in four versions: 700mm h (111270), 980mm h (111298), 1250mm h (111212) oraz 1500mm h (111215)
- All steel elements are proteted against corrosion
- Concrete elements are protected against water conditions effect by impregnation and painted with acrylic paint PILBET