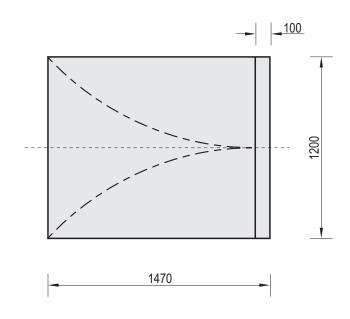

## **Technical Data Sheet**

| Product name: Ramp 700                              | Date create: 2022-02-16 | <u>Code:</u> 111270 | Destination:<br>Skate Park | Scale:<br>1:25 |
|-----------------------------------------------------|-------------------------|---------------------|----------------------------|----------------|
| Construction materials:                             | Weight:                 | Notes:              |                            |                |
| Concrete od class C 35/45, hot dip galvanized steel | 530                     |                     |                            |                |

## **Technical description:**

- Construction made of concrete class C 35/45 and hot dip galvanized steel
- The Ramp is available in four versions: 700mm h (111270), 980mm h (111298), 1250mm h (111212) oraz 1500mm h (111215)
- All steel elements are proteted against corrosion
- Concrete elements are protected against water conditions effect by impregnation and painted with acrylic paint PILBET