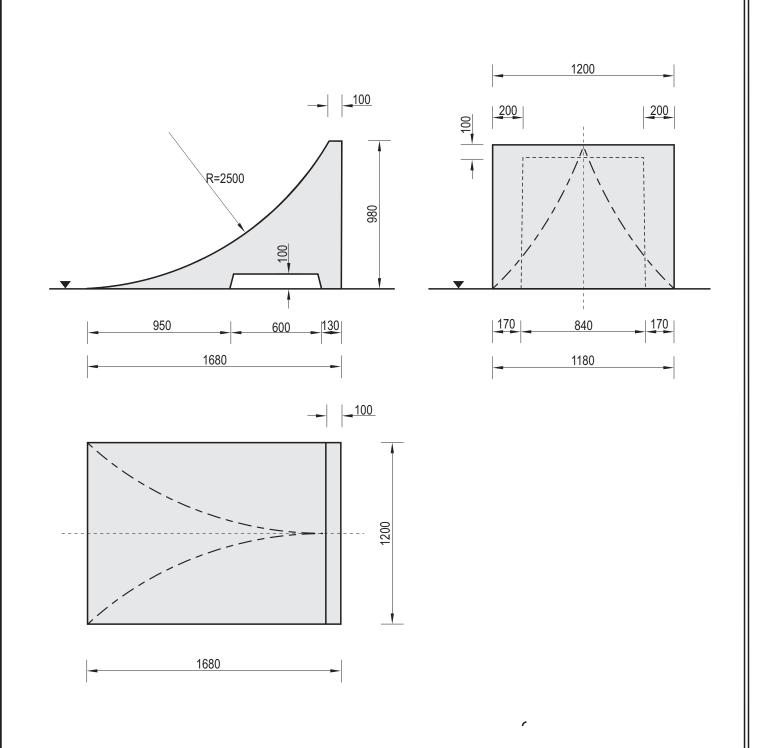

## Date create: Code: Destination: Scale: 2021-10-05 111298 Skate Park 1:25

|                                                     | <u>Date create:</u> 2021-10-05 | <u>Code:</u><br>111298 | S |
|-----------------------------------------------------|--------------------------------|------------------------|---|
|                                                     | Weight:                        | Notes:                 |   |
| Concrete od class C 35/45, hot dip galvanized steel | 870                            |                        |   |

## **Technical description:**

- Construction made of concrete class C 35/45 and hot dip galvanized steel
- The Ramp is available in four versions: 700mm h (111270), 980mm h (111298), 1250mm h (111212) oraz 1500mm h (111215)
- All steel elements are proteted against corrosion
- Concrete elements are protected against water conditions effect by impregnation and painted with acrylic paint PILBET