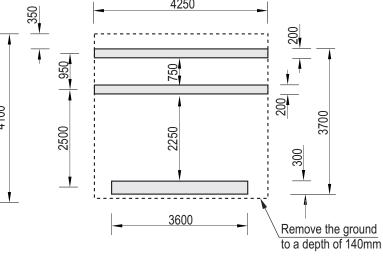

## **Technical Data Sheet**



| Product name: Quarter Pipe Ramp - width 360 cm                              | Date create: 2018-02-01 | Code:<br>141808 | Destination:<br>Skate Park | Scale:<br>1:25 |
|-----------------------------------------------------------------------------|-------------------------|-----------------|----------------------------|----------------|
| Construction materials: Concrete of class C 35/45, hot dip galvanized steel | Weight: 9350            | Notes:          |                            |                |

## The device intended for the installation on a skate park surface, foundations required.





## Foundations setup





## **Technical description:**

- Construction made of concrete of class C35/45, steel pipes and steel sheet,
- Upper barrier made of pipe Ø 48,3x2,9mm and steel sheet 3mm,
- Side rails made of pipes Ø 35x2mm,
- All steel elements protected against corrossion (hot dip galvanized),
- The equipment is certified according to PN-EN 14974+A1/2010 Norm

WARNING! The equipment shall be used in accordance with its intended purpose