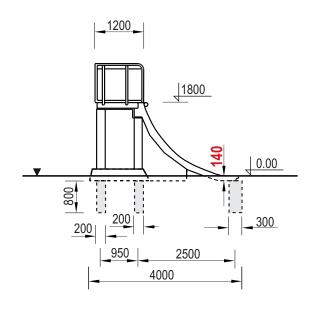

## **Technical Data Sheet**



| Product name: Quarter Pipe Ramp - width 360 cm                              | Date create: 2018-02-01 | Code:<br>141808 | Destination:<br>Skate Park | Scale:<br>1:25 |
|-----------------------------------------------------------------------------|-------------------------|-----------------|----------------------------|----------------|
| Construction materials: Concrete of class C 35/45, hot dip galvanized steel | Weight: 9350            | Notes:          |                            |                |

## The device intended for the installation on a skate park surface, foundations required.





## Foundations setup





## **Technical description:**

- Construction made of concrete of class C35/45, steel pipes and steel sheet,
- Upper barrier made of pipe Ø 48,3x2,9mm and steel sheet 3mm,
- Side rails made of pipes Ø 35x2mm,
- All steel elements protected against corrossion (hot dip galvanized),
- The equipment is certified according to PN-EN 14974+A1/2010 Norm

WARNING! The equipment shall be used in accordance with its intended purpose