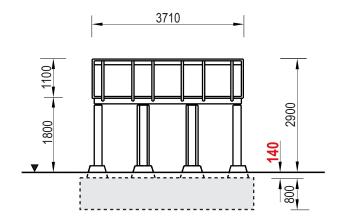

## **Technical Data Sheet**



| Product name: Quarter Pipe Ramp - width 360 cm                              | Date create: 2018-02-01 | Code:<br>141808 | Destination:<br>Skate Park | Scale:<br>1:25 |
|-----------------------------------------------------------------------------|-------------------------|-----------------|----------------------------|----------------|
| Construction materials: Concrete of class C 35/45, hot dip galvanized steel | Weight: 9350            | Notes:          |                            |                |

## The device intended for the installation on a skate park surface, foundations required.





## Foundations setup





## **Technical description:**

- Construction made of concrete of class C35/45, steel pipes and steel sheet,
- Upper barrier made of pipe Ø 48,3x2,9mm and steel sheet 3mm,
- Side rails made of pipes Ø 35x2mm,
- All steel elements protected against corrossion (hot dip galvanized),
- The equipment is certified according to PN-EN 14974+A1/2010 Norm

WARNING! The equipment shall be used in accordance with its intended purpose