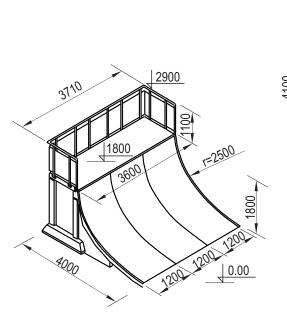

## **Technical Data Sheet**

| Product name: Quarter Pipe Ramp - width 360 cm                              | Date create: 2018-02-01 | Code:<br>141808 | Destination:<br>Skate Park | Scale:<br>1:25 |
|-----------------------------------------------------------------------------|-------------------------|-----------------|----------------------------|----------------|
| Construction materials: Concrete of class C 35/45, hot dip galvanized steel | Weight: 9350            | Notes:          |                            |                |

## **Technical description:**

- Construction made of concrete of class C35/45, steel pipes and steel sheet,
- Upper barrier made of pipe Ø 48,3x2,9mm and steel sheet 3mm,
- Side rails made of pipes Ø 35x2mm,
- All steel elements protected against corrossion (hot dip galvanized),
- The equipment is certified according to PN-EN 14974+A1/2010 Norm