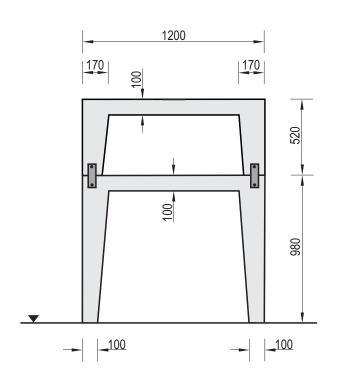

## **Technical Data Sheet**

Scale:

1:25

| Product name: Skatepark Box - h 150 cm              | <u>Date create:</u> 2021-10-05 | Code:<br>160015 | Destination:<br>Skate Park |
|-----------------------------------------------------|--------------------------------|-----------------|----------------------------|
| Construction materials:                             | Weight:                        | Notes:          |                            |
| Concrete of class C 35/45, hot dip galvanized steel | 1725 kilos                     |                 |                            |

## **Technical description:**

- Construction made of steel case filled with concrete class C 35/45 and steel pipes
- All steel elements are hot dip galvanized
- The Box is available in 4 variants: 700mm (160070), 980mm (160098), 1250mm (160012) and 1500mm (160015)
- The Box is not a standalone element, it is a part of bigger skate park sets.
- Concrete elements are protected against water conditions effect by impregnation and painted with acrylic paint PILBET