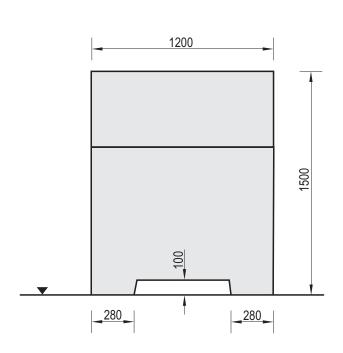

## **Technical Data Sheet**

Scale:

1:25

| Product name: Skatepark Box - h 150 cm              | <u>Date create:</u> 2021-10-05 | Code:<br>160015 | Destination:<br>Skate Park |
|-----------------------------------------------------|--------------------------------|-----------------|----------------------------|
| Construction materials:                             | Weight:                        | Notes:          |                            |
| Concrete of class C 35/45, hot dip galvanized steel | 1725 kilos                     |                 |                            |

## **Technical description:**

- Construction made of steel case filled with concrete class C 35/45 and steel pipes
- All steel elements are hot dip galvanized
- The Box is available in 4 variants: 700mm (160070), 980mm (160098), 1250mm (160012) and 1500mm (160015)
- The Box is not a standalone element, it is a part of bigger skate park sets.
- Concrete elements are protected against water conditions effect by impregnation and painted with acrylic paint PILBET